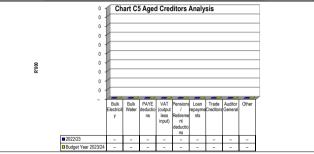

duction | VAT (output les | Pensions / Retir L | oan repaymen | Trade Creditors | Auditor Genera Of | ther |
| 2022/23            | -                         | -  | -              | -               | =                  | -            | -               | -                 |      |
| Budget Year 2023/: | -                         | -  | -              | -               | -                  | -            | -               | -                 |      |
|                    |                           |    |                |                 |                    |              |                 |                   |      |
|                    |                           |    |                |                 |                    |              |                 |                   |      |