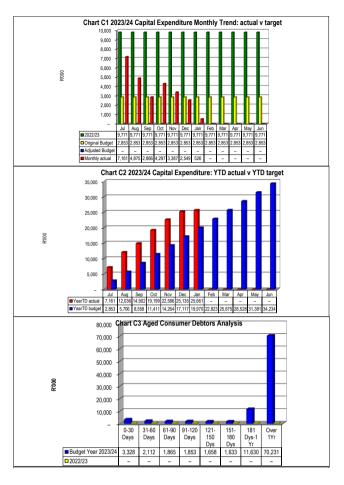

|
| Feb        |                    | 22,823        |
| Mar        |                    | 25,675        |
| Apr        |                    | 28,528        |
| May        |                    | 31,381        |
| Jun        |                    | 34,234        |

| Chart C3 Aged      | Consumer D | ebtors Analy | sis        | ]           |             |             |              |          |
|--------------------|------------|--------------|------------|-------------|-------------|-------------|--------------|----------|
|                    | 0-30 Days  | 31-60 Days   | 61-90 Days | 91-120 Days | 121-150 Dys | 151-180 Dys | 181 Dys-1 Yr | Over 1Yr |
| Budget Year 2023/2 | 3,328      | 2,112        | 1,865      | 1,853       | 1,658       | 1,633       | 11,630       | 70,231   |



## Chart C4 Consumer Debtors (total by Debtor Customer Category) 2022/23 Budget Year 2023/24

| Organs of State | 30,419 | 31,359 |
|-----------------|--------|--------|
| Commercial      | 12,620 | 13,010 |
| Households      | 16,997 | 17,523 |
| Other           | 31.445 | 32,418 |

| Chart C5 Aged | Creditors Anal      | ysis      |                |                            |                     |                         |
|---------------|---------------------|-----------|----------------|----------------------------|---------------------|-------------------------|
|               | Bulk Electricity Bu | ılk Water | PAYE deduction | VAT (output les Pensions / | Retir Loan repaymen | Trade Creditors Auditor |
| 2022/23       | _                   | _         | _              | _