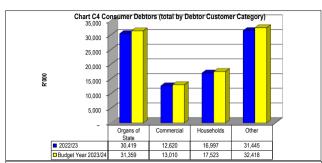

deduction | VAT (output les | Pensions / Retir L | oan repaymen | Trade Creditors | Auditor Genera Of | ther |
| 2022/23            | -                         | -  | -              | -               | =                  | -            | -               | -                 |      |
| Budget Year 2023/: | -                         | -  | -              | -               | -                  | -            | -               | -                 |      |
|                    |                           |    |                |                 |                    |              |                 |                   |      |
|                    |                           |    |                |                 |                    |              |                 |                   |      |