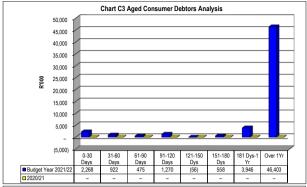

KZN235 Okhahlamba - Table C1 Monthly Budget Statement Summary - M11 May

| KZN235 Okhahlamba - Table C1 Monthly Budget Statement Summary - M11 May                                       |                 |                 |                 |                |               |               |              |              |                    |  |
|---------------------------------------------------------------------------------------------------------------|-----------------|-----------------|-----------------|----------------|---------------|---------------|--------------|--------------|--------------------|--|
|                                                                                                               | 2020/21         |                 |                 |                | Budget        | Year 2021/22  |              |              |                    |  |
| Description                                                                                                   | Audited Outcome | Original Budget | Adjusted Budget | Monthly actual | YearTD actual | YearTD budget | YTD variance | YTD variance | Full Year Forecast |  |
| R thousands                                                                                                   |                 |                 |                 |                |               |               |              | %            |                    |  |
| Financial Performance                                                                                         |                 |                 |                 |                |               |               |              | 76           |                    |  |
| Property rates                                                                                                | 30,469          | 31,062          | 28,092          | 2,285          | 25,636        | 25,751        | (115)        | -0%          | 31,062             |  |
| Service charges                                                                                               | 2,950           | 3,060           | 2,156           | (335)          | 1,171         | 1,977         | (806)        | -41%         | 3,060              |  |
| Investment revenue                                                                                            | 2,095           | 2,317           | 2,236           | 265            | 2,233         | 2,049         | 184          | 9%           | 2,317              |  |
| Transfers and subsidies                                                                                       | 179,447         | 144,906         | 145,906         | 155            | 144,839       | 133,747       | 11,092       | 8%           | 144,906            |  |
| Other own revenue                                                                                             | 14,913          | 15,190          | 15,111          | 1,226          | 13,526        | 13,852        | (326)        | -2%          | 15,190             |  |
| Total Revenue (excluding capital transfers and contributions)                                                 | 229,874         | 196,536         | 193,501         | 3,596          | 187,405       | 177,376       | 10,029       | 6%           | 196,536            |  |
| Employee costs                                                                                                | 97,235          | 104,770         | 105,695         | 9,086          | 95,020        | 96,887        | (1,868)      | -2%          | 104,770            |  |
| Remuneration of Councillors                                                                                   | 10,949          | 10,949          | 10,949          | 860            | 9,737         | 10,037        | (300)        | -3%          | 10,949             |  |
| Depreciation & asset impairment                                                                               | 27,272          | 31,644          | 31,644          | _              | 20,302        | 29,007        | (8,704)      | -30%         | 31,644             |  |
| Finance charges                                                                                               | 1,127           | 872             | 872             | 44             | 644           | 800           | (156)        | -20%         | 872                |  |
| Inventory consumed and bulk purchases                                                                         | 2,686           | 1,800           | 1,727           | 164            | 1,939         | 1,583         | 356          | 23%          | 1,800              |  |
| Transfers and subsidies                                                                                       | 100             | 120             | 120             | 11             | 95            | 110           | (15)         | -14%         | 120                |  |
| Other expenditure                                                                                             | 80,773          | 66,795          | 79,193          | 4,876          | 62,231        | 72,594        | (10,363)     | -14%         | 66,795             |  |
| Total Expenditure                                                                                             | 220,143         | 216,950         | 230,201         | 15,040         | 189,967       | 211,018       | (21,050)     | -10%         | 216,950            |  |
| Surplus/(Deficit)                                                                                             | 9,731           | (20,414)        | (36,700)        | (11,445)       | (2,562)       | (33,642)      | 31,079       | -92%         | (20,414)           |  |
| Transfers and subsidies - capital (monetary                                                                   | 49,772          | 29,734          | 43,177          | 6,861          | 6,861         | 32,246        | (25,385)     | -79%         | 29,734             |  |
| allocations) (National / Provincial and District)                                                             |                 |                 |                 |                |               |               |              |              |                    |  |
| Transfers and subsidies - capital (monetary allocations) (National / Provincial Departmental                  |                 |                 |                 |                |               |               |              |              |                    |  |
| Agencies, Households, Non-profit Institutions, Private<br>Enterprises, Public Corporatons, Higher Educational |                 |                 |                 |                |               |               |              |              |                    |  |
| Institutions) & Transfers and subsidies - capital (in-                                                        |                 |                 |                 |                |               |               |              |              |                    |  |
| kind - all)                                                                                                   |                 |                 |                 |                |               |               |              |              |                    |  |
| 2 2,                                                                                                          | _               | _               | _               | _              | _             | _             | _            |              | _                  |  |
| Surplus/(Deficit) after capital transfers & contributions                                                     | 59,503          | 9,320           | 6,477           | (4,583)        | 4,299         | (1,396)       | 5,695        | -408%        | 9,320              |  |
| Share of surplus/ (deficit) of associate                                                                      | -               | -               | -               | -              | -             | -             | -            |              | _                  |  |
| Surplus/ (Deficit) for the year                                                                               | 59,503          | 9,320           | 6,477           | (4,583)        | 4,299         | (1,396)       | 5,695        | -408%        | 9,320              |  |
| Capital expenditure & funds sources                                                                           |                 |                 |                 |                |               |               |              |              |                    |  |
| Capital expenditure                                                                                           | _               | 29,734          | 44,904          | 5,581          | 36,148        | 33,828        | 2,320        | 7%           | 29,734             |  |
| Capital transfers recognised                                                                                  | -               | 29,734          | 43,177          | 5,581          | 34,199        | 32,246        | 1,954        | 6%           | 29,734             |  |
| Borrowing                                                                                                     | _               | _               | _               | _              | _             | -             | _            |              | _                  |  |
| Internally generated funds                                                                                    | _               | _               | 1,726           | _              | 1,948         | 1,583         | 366          | 23%          | -                  |  |
| Total sources of capital funds                                                                                | -               | 29,734          | 44,904          | 5,581          | 36,148        | 33,828        | 2,320        | 7%           | 29,734             |  |
| Financial position                                                                                            |                 |                 |                 |                |               |               |              |              |                    |  |
| Total current assets                                                                                          | 149,454         | 90,588          | 99,558          |                | 4,564         |               |              |              | 90,588             |  |
| Total non current assets                                                                                      | 426,814         | 423,208         | 440,074         |                | 15,846        |               |              |              | 423,208            |  |
| Total current liabilities                                                                                     | 93,638          | 63,131          | (63,614)        |                | (9,975)       |               |              |              | 63,131             |  |
| Total non current liabilities                                                                                 | 25,839          | 3,875           | (13,033)        |                | (6,700)       |               |              |              | 2,191              |  |
| Community wealth/Equity                                                                                       | 266,598         | 446,790         | (450,030)       |                | 4,299         |               |              |              | 446,790            |  |
| Cash flows                                                                                                    |                 |                 |                 |                |               |               |              |              |                    |  |
| Net cash from (used) operating                                                                                | (2,162)         | 30,557          | 32,589          | (2,018)        | 220           | 22,540        | 22,320       | 99%          | 30,557             |  |
| Net cash from (used) operating  Net cash from (used) investing                                                | 55,752          | (29,734)        | 44.904          | 5,581          | 36,148        | 33,828        | (2,320)      | -7%          | 29,734             |  |
| Net cash from (used) investing  Net cash from (used) financing                                                | 55,752          | (29,734)        | 44,904          | 5,301          | 30,140        | 33,020        | (2,320)      | -1 70        | 25,734             |  |
| Cash/cash equivalents at the month/year end                                                                   | 53,590          | 823             | 77,493          | _              | 36,368        | 56,369        | 20,000       | 35%          | 60,291             |  |
|                                                                                                               | 0-30 Days       | 31-60 Days      | 61-90 Days      | 91-120 Days    | 121-150 Dys   | 151-180 Dys   | 181 Dys-1 Yr | Over 1Yr     | Total              |  |
| Debtors & creditors analysis                                                                                  | 0-30 Days       | 31-00 Days      | o i-ou Days     | 31-120 Days    | 121-130 DYS   | 131-100 DAS   | ioi Dys-i ii | Over III     | I Otal             |  |
| Debtors Age Analysis Tatal Deviace and Course                                                                 | 2.000           | 000             | 475             | 1.070          | (50)          |               | 2040         | 46 400       | EE 700             |  |
| Total By Income Source                                                                                        | 2,268           | 922             | 475             | 1,270          | (56)          | 558           | 3,946        | 46,403       | 55,786             |  |
| Creditors Age Analysis Tatal Creditors                                                                        | 2 400           |                 |                 | 44             | /44\          |               |              |              | 2 400              |  |
| Total Creditors                                                                                               | 3,106           | _               | -               | 41             | (41)          | -             | -            | _            | 3,106              |  |
|                                                                                                               |                 |                 |                 |                |               |               |              |              |                    |  |