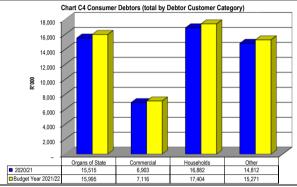

KZN235 Okhahlamba - Table C1 Monthly Budget Statement Summary - M11 May

| KZN235 Okhahlamba - Table C1 Monthly Budget Statement Summary - M11 May                                       |                 |                 |                 |                |               |               |              |              |                    |  |
|---------------------------------------------------------------------------------------------------------------|-----------------|-----------------|-----------------|----------------|---------------|---------------|--------------|--------------|--------------------|--|
|                                                                                                               | 2020/21         |                 |                 |                | Budget        | Year 2021/22  |              |              |                    |  |
| Description                                                                                                   | Audited Outcome | Original Budget | Adjusted Budget | Monthly actual | YearTD actual | YearTD budget | YTD variance | YTD variance | Full Year Forecast |  |
| R thousands                                                                                                   |                 |                 |                 |                |               |               |              | %            |                    |  |
| Financial Performance                                                                                         |                 |                 |                 |                |               |               |              | 76           |                    |  |
| Property rates                                                                                                | 30,469          | 31,062          | 28,092          | 2,285          | 25,636        | 25,751        | (115)        | -0%          | 31,062             |  |
| Service charges                                                                                               | 2,950           | 3,060           | 2,156           | (335)          | 1,171         | 1,977         | (806)        | -41%         | 3,060              |  |
| Investment revenue                                                                                            | 2,095           | 2,317           | 2,236           | 265            | 2,233         | 2,049         | 184          | 9%           | 2,317              |  |
| Transfers and subsidies                                                                                       | 179,447         | 144,906         | 145,906         | 155            | 144,839       | 133,747       | 11,092       | 8%           | 144,906            |  |
| Other own revenue                                                                                             | 14,913          | 15,190          | 15,111          | 1,226          | 13,526        | 13,852        | (326)        | -2%          | 15,190             |  |
| Total Revenue (excluding capital transfers and contributions)                                                 | 229,874         | 196,536         | 193,501         | 3,596          | 187,405       | 177,376       | 10,029       | 6%           | 196,536            |  |
| Employee costs                                                                                                | 97,235          | 104,770         | 105,695         | 9,086          | 95,020        | 96,887        | (1,868)      | -2%          | 104,770            |  |
| Remuneration of Councillors                                                                                   | 10,949          | 10,949          | 10,949          | 860            | 9,737         | 10,037        | (300)        | -3%          | 10,949             |  |
| Depreciation & asset impairment                                                                               | 27,272          | 31,644          | 31,644          | _              | 20,302        | 29,007        | (8,704)      | -30%         | 31,644             |  |
| Finance charges                                                                                               | 1,127           | 872             | 872             | 44             | 644           | 800           | (156)        | -20%         | 872                |  |
| Inventory consumed and bulk purchases                                                                         | 2,686           | 1,800           | 1,727           | 164            | 1,939         | 1,583         | 356          | 23%          | 1,800              |  |
| Transfers and subsidies                                                                                       | 100             | 120             | 120             | 11             | 95            | 110           | (15)         | -14%         | 120                |  |
| Other expenditure                                                                                             | 80,773          | 66,795          | 79,193          | 4,876          | 62,231        | 72,594        | (10,363)     | -14%         | 66,795             |  |
| Total Expenditure                                                                                             | 220,143         | 216,950         | 230,201         | 15,040         | 189,967       | 211,018       | (21,050)     | -10%         | 216,950            |  |
| Surplus/(Deficit)                                                                                             | 9,731           | (20,414)        | (36,700)        | (11,445)       | (2,562)       | (33,642)      | 31,079       | -92%         | (20,414)           |  |
| Transfers and subsidies - capital (monetary                                                                   | 49,772          | 29,734          | 43,177          | 6,861          | 6,861         | 32,246        | (25,385)     | -79%         | 29,734             |  |
| allocations) (National / Provincial and District)                                                             |                 |                 |                 |                |               |               |              |              |                    |  |
| Transfers and subsidies - capital (monetary allocations) (National / Provincial Departmental                  |                 |                 |                 |                |               |               |              |              |                    |  |
| Agencies, Households, Non-profit Institutions, Private<br>Enterprises, Public Corporatons, Higher Educational |                 |                 |                 |                |               |               |              |              |                    |  |
| Institutions) & Transfers and subsidies - capital (in-                                                        |                 |                 |                 |                |               |               |              |              |                    |  |
| kind - all)                                                                                                   |                 |                 |                 |                |               |               |              |              |                    |  |
| 2 2,                                                                                                          | _               | _               | _               | _              | _             | _             | _            |              | _                  |  |
| Surplus/(Deficit) after capital transfers & contributions                                                     | 59,503          | 9,320           | 6,477           | (4,583)        | 4,299         | (1,396)       | 5,695        | -408%        | 9,320              |  |
| Share of surplus/ (deficit) of associate                                                                      | -               | -               | -               | -              | -             | -             | -            |              | _                  |  |
| Surplus/ (Deficit) for the year                                                                               | 59,503          | 9,320           | 6,477           | (4,583)        | 4,299         | (1,396)       | 5,695        | -408%        | 9,320              |  |
| Capital expenditure & funds sources                                                                           |                 |                 |                 |                |               |               |              |              |                    |  |
| Capital expenditure                                                                                           | _               | 29,734          | 44,904          | 5,581          | 36,148        | 33,828        | 2,320        | 7%           | 29,734             |  |
| Capital transfers recognised                                                                                  | -               | 29,734          | 43,177          | 5,581          | 34,199        | 32,246        | 1,954        | 6%           | 29,734             |  |
| Borrowing                                                                                                     | _               | _               | _               | _              | _             | -             | _            |              | _                  |  |
| Internally generated funds                                                                                    | _               | _               | 1,726           | _              | 1,948         | 1,583         | 366          | 23%          | -                  |  |
| Total sources of capital funds                                                                                | -               | 29,734          | 44,904          | 5,581          | 36,148        | 33,828        | 2,320        | 7%           | 29,734             |  |
| Financial position                                                                                            |                 |                 |                 |                |               |               |              |              |                    |  |
| Total current assets                                                                                          | 149,454         | 90,588          | 99,558          |                | 4,564         |               |              |              | 90,588             |  |
| Total non current assets                                                                                      | 426,814         | 423,208         | 440,074         |                | 15,846        |               |              |              | 423,208            |  |
| Total current liabilities                                                                                     | 93,638          | 63,131          | (63,614)        |                | (9,975)       |               |              |              | 63,131             |  |
| Total non current liabilities                                                                                 | 25,839          | 3,875           | (13,033)        |                | (6,700)       |               |              |              | 2,191              |  |
| Community wealth/Equity                                                                                       | 266,598         | 446,790         | (450,030)       |                | 4,299         |               |              |              | 446,790            |  |
| Cash flows                                                                                                    |                 |                 |                 |                |               |               |              |              |                    |  |
| Net cash from (used) operating                                                                                | (2,162)         | 30,557          | 32,589          | (2,018)        | 220           | 22,540        | 22,320       | 99%          | 30,557             |  |
| Net cash from (used) operating  Net cash from (used) investing                                                | 55,752          | (29,734)        | 44.904          | 5,581          | 36,148        | 33,828        | (2,320)      | -7%          | 29,734             |  |
| Net cash from (used) investing  Net cash from (used) financing                                                | 55,752          | (29,734)        | 44,904          | 5,301          | 30,140        | 33,020        | (2,320)      | -1 70        | 25,734             |  |
| Cash/cash equivalents at the month/year end                                                                   | 53,590          | 823             | 77,493          | _              | 36,368        | 56,369        | 20,000       | 35%          | 60,291             |  |
|                                                                                                               | 0-30 Days       | 31-60 Days      | 61-90 Days      | 91-120 Days    | 121-150 Dys   | 151-180 Dys   | 181 Dys-1 Yr | Over 1Yr     | Total              |  |
| Debtors & creditors analysis                                                                                  | 0-30 Days       | 31-00 Days      | o i-ou Days     | 31-120 Days    | 121-130 DYS   | 131-100 DAS   | ioi Dys-i ii | Over III     | I Otal             |  |
| Debtors Age Analysis Tatal Deviace and Course                                                                 | 2.000           | 000             | 475             | 1.070          | (50)          |               | 2040         | 46 400       | EE 700             |  |
| Total By Income Source                                                                                        | 2,268           | 922             | 475             | 1,270          | (56)          | 558           | 3,946        | 46,403       | 55,786             |  |
| Creditors Age Analysis Tatal Creditors                                                                        | 2 400           |                 |                 | 44             | /44\          |               |              |              | 2 400              |  |
| Total Creditors                                                                                               | 3,106           | _               | -               | 41             | (41)          | -             | -            | _            | 3,106              |  |
|                                                                                                               |                 |                 |                 |                |               |               |              |              |                    |  |