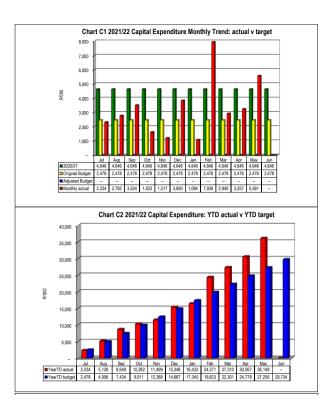

KZN235 Okhahlamba - Table C1 Monthly Budget Statement Summary - M11 May

| KZN235 Okhahlamba - Table C1 Monthly Budget Statement Summary - M11 May                                       |                 |                 |                 |                |               |               |              |              |                    |  |
|---------------------------------------------------------------------------------------------------------------|-----------------|-----------------|-----------------|----------------|---------------|---------------|--------------|--------------|--------------------|--|
|                                                                                                               | 2020/21         |                 |                 |                | Budget        | Year 2021/22  |              |              |                    |  |
| Description                                                                                                   | Audited Outcome | Original Budget | Adjusted Budget | Monthly actual | YearTD actual | YearTD budget | YTD variance | YTD variance | Full Year Forecast |  |
| R thousands                                                                                                   |                 |                 |                 |                |               |               |              | %            |                    |  |
| Financial Performance                                                                                         |                 |                 |                 |                |               |               |              | 76           |                    |  |
| Property rates                                                                                                | 30,469          | 31,062          | 28,092          | 2,285          | 25,636        | 25,751        | (115)        | -0%          | 31,062             |  |
| Service charges                                                                                               | 2,950           | 3,060           | 2,156           | (335)          | 1,171         | 1,977         | (806)        | -41%         | 3,060              |  |
| Investment revenue                                                                                            | 2,095           | 2,317           | 2,236           | 265            | 2,233         | 2,049         | 184          | 9%           | 2,317              |  |
| Transfers and subsidies                                                                                       | 179,447         | 144,906         | 145,906         | 155            | 144,839       | 133,747       | 11,092       | 8%           | 144,906            |  |
| Other own revenue                                                                                             | 14,913          | 15,190          | 15,111          | 1,226          | 13,526        | 13,852        | (326)        | -2%          | 15,190             |  |
| Total Revenue (excluding capital transfers and contributions)                                                 | 229,874         | 196,536         | 193,501         | 3,596          | 187,405       | 177,376       | 10,029       | 6%           | 196,536            |  |
| Employee costs                                                                                                | 97,235          | 104,770         | 105,695         | 9,086          | 95,020        | 96,887        | (1,868)      | -2%          | 104,770            |  |
| Remuneration of Councillors                                                                                   | 10,949          | 10,949          | 10,949          | 860            | 9,737         | 10,037        | (300)        | -3%          | 10,949             |  |
| Depreciation & asset impairment                                                                               | 27,272          | 31,644          | 31,644          | _              | 20,302        | 29,007        | (8,704)      | -30%         | 31,644             |  |
| Finance charges                                                                                               | 1,127           | 872             | 872             | 44             | 644           | 800           | (156)        | -20%         | 872                |  |
| Inventory consumed and bulk purchases                                                                         | 2,686           | 1,800           | 1,727           | 164            | 1,939         | 1,583         | 356          | 23%          | 1,800              |  |
| Transfers and subsidies                                                                                       | 100             | 120             | 120             | 11             | 95            | 110           | (15)         | -14%         | 120                |  |
| Other expenditure                                                                                             | 80,773          | 66,795          | 79,193          | 4,876          | 62,231        | 72,594        | (10,363)     | -14%         | 66,795             |  |
| Total Expenditure                                                                                             | 220,143         | 216,950         | 230,201         | 15,040         | 189,967       | 211,018       | (21,050)     | -10%         | 216,950            |  |
| Surplus/(Deficit)                                                                                             | 9,731           | (20,414)        | (36,700)        | (11,445)       | (2,562)       | (33,642)      | 31,079       | -92%         | (20,414)           |  |
| Transfers and subsidies - capital (monetary                                                                   | 49,772          | 29,734          | 43,177          | 6,861          | 6,861         | 32,246        | (25,385)     | -79%         | 29,734             |  |
| allocations) (National / Provincial and District)                                                             |                 |                 |                 |                |               |               |              |              |                    |  |
| Transfers and subsidies - capital (monetary allocations) (National / Provincial Departmental                  |                 |                 |                 |                |               |               |              |              |                    |  |
| Agencies, Households, Non-profit Institutions, Private<br>Enterprises, Public Corporatons, Higher Educational |                 |                 |                 |                |               |               |              |              |                    |  |
| Institutions) & Transfers and subsidies - capital (in-                                                        |                 |                 |                 |                |               |               |              |              |                    |  |
| kind - all)                                                                                                   |                 |                 |                 |                |               |               |              |              |                    |  |
| 2 2,                                                                                                          | _               | _               | _               | _              | _             | _             | _            |              | _                  |  |
| Surplus/(Deficit) after capital transfers & contributions                                                     | 59,503          | 9,320           | 6,477           | (4,583)        | 4,299         | (1,396)       | 5,695        | -408%        | 9,320              |  |
| Share of surplus/ (deficit) of associate                                                                      | -               | -               | -               | -              | -             | -             | -            |              | _                  |  |
| Surplus/ (Deficit) for the year                                                                               | 59,503          | 9,320           | 6,477           | (4,583)        | 4,299         | (1,396)       | 5,695        | -408%        | 9,320              |  |
| Capital expenditure & funds sources                                                                           |                 |                 |                 |                |               |               |              |              |                    |  |
| Capital expenditure                                                                                           | _               | 29,734          | 44,904          | 5,581          | 36,148        | 33,828        | 2,320        | 7%           | 29,734             |  |
| Capital transfers recognised                                                                                  | -               | 29,734          | 43,177          | 5,581          | 34,199        | 32,246        | 1,954        | 6%           | 29,734             |  |
| Borrowing                                                                                                     | _               | _               | _               | _              | _             | -             | _            |              | _                  |  |
| Internally generated funds                                                                                    | _               | _               | 1,726           | _              | 1,948         | 1,583         | 366          | 23%          | -                  |  |
| Total sources of capital funds                                                                                | -               | 29,734          | 44,904          | 5,581          | 36,148        | 33,828        | 2,320        | 7%           | 29,734             |  |
| Financial position                                                                                            |                 |                 |                 |                |               |               |              |              |                    |  |
| Total current assets                                                                                          | 149,454         | 90,588          | 99,558          |                | 4,564         |               |              |              | 90,588             |  |
| Total non current assets                                                                                      | 426,814         | 423,208         | 440,074         |                | 15,846        |               |              |              | 423,208            |  |
| Total current liabilities                                                                                     | 93,638          | 63,131          | (63,614)        |                | (9,975)       |               |              |              | 63,131             |  |
| Total non current liabilities                                                                                 | 25,839          | 3,875           | (13,033)        |                | (6,700)       |               |              |              | 2,191              |  |
| Community wealth/Equity                                                                                       | 266,598         | 446,790         | (450,030)       |                | 4,299         |               |              |              | 446,790            |  |
| Cash flows                                                                                                    |                 |                 |                 |                |               |               |              |              |                    |  |
| Net cash from (used) operating                                                                                | (2,162)         | 30,557          | 32,589          | (2,018)        | 220           | 22,540        | 22,320       | 99%          | 30,557             |  |
| Net cash from (used) operating  Net cash from (used) investing                                                | 55,752          | (29,734)        | 44.904          | 5,581          | 36,148        | 33,828        | (2,320)      | -7%          | 29,734             |  |
| Net cash from (used) investing  Net cash from (used) financing                                                | 55,752          | (29,734)        | 44,904          | 5,301          | 30,140        | 33,020        | (2,320)      | -1 70        | 25,734             |  |
| Cash/cash equivalents at the month/year end                                                                   | 53,590          | 823             | 77,493          | _              | 36,368        | 56,369        | 20,000       | 35%          | 60,291             |  |
|                                                                                                               | 0-30 Days       | 31-60 Days      | 61-90 Days      | 91-120 Days    | 121-150 Dys   | 151-180 Dys   | 181 Dys-1 Yr | Over 1Yr     | Total              |  |
| Debtors & creditors analysis                                                                                  | 0-30 Days       | 31-00 Days      | o i-ou Days     | 31-120 Days    | 121-130 DYS   | 131-100 DAS   | ioi Dys-i ii | Over III     | I Otal             |  |
| Debtors Age Analysis Tatal Deviace and Course                                                                 | 2.000           | 000             | 475             | 1.070          | (50)          |               | 2040         | 46 400       | EE 700             |  |
| Total By Income Source                                                                                        | 2,268           | 922             | 475             | 1,270          | (56)          | 558           | 3,946        | 46,403       | 55,786             |  |
| Creditors Age Analysis Tatal Creditors                                                                        | 2 400           |                 |                 | 44             | /44\          |               |              |              | 2 400              |  |
| Total Creditors                                                                                               | 3,106           | _               | -               | 41             | (41)          | -             | -            | _            | 3,106              |  |
|                                                                                                               |                 |                 |                 |                |               |               |              |              |                    |  |