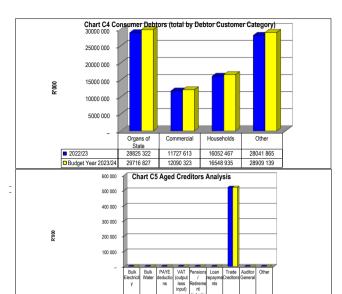

ditors Analysis |         |
|----------------------------------|---------|
| Bulk Electricity Bulk Water      | DAVE do |

|                    | Bulk Electricity Bulk | Water | PAYE deduction | VAT (output les | Pensions / Retir I | oan repaymen Tr | ade Creditors Aud | itor Genera Other |
|--------------------|-----------------------|-------|----------------|-----------------|--------------------|-----------------|-------------------|-------------------|
| 2022/23            | -                     | -     | -              | -               | -                  | -               | 519               | -                 |
| Budget Year 2023/2 | -                     | -     | -              | -               | -                  | -               | 519               | -                 |