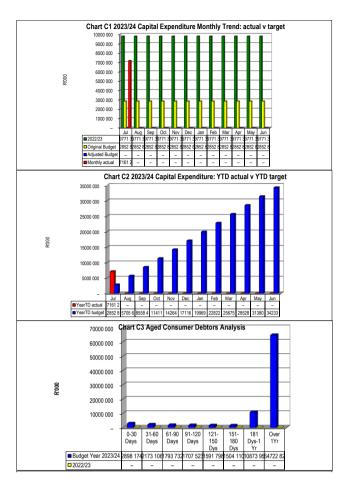

2 823        |  |
| Mar   |               | 25 675        |  |
| Apr   |               | 28 528        |  |
| May   |               | 31 381        |  |
| Jun   |               | 34 234        |  |

| Chart C3 Aged Consumer Debtors Analysis |           |            |            | ]           |             |             |              |          |
|-----------------------------------------|-----------|------------|------------|-------------|-------------|-------------|--------------|----------|
|                                         | 0-30 Days | 31-60 Days | 61-90 Days | 91-120 Days | 121-150 Dys | 151-180 Dys | 181 Dys-1 Yr | Over 1Yr |
| Budget Year 2023/                       | 2 898     | 2 173      | 1 794      | 1 708       | 1 592       | 1 504       | 10 874       | 64 723   |



## Chart C4 Consumer Debtors (total by Debtor Customer Category)

| Organs of State | 28 825 | 29 717 |
|-----------------|--------|--------|
| Commercial      | 11 728 | 12 090 |
| Households      | 16 052 | 16 549 |
| Other           | 28 042 | 28 909 |

| Chart C5 Aged Creditors Analysis |         |
|----------------------------------|---------|
| Bulk Electricity Bulk Water      | DAVE do |

|                    | Bulk Electricity Bulk | Water | PAYE deduction | VAT (output les | Pensions / Retir I | oan repaymen Tr | ade Creditors Aud | itor Genera Other |
|--------------------|-----------------------|-------|----------------|-----------------|--------------------|-----------------|-------------------|-------------------|
| 2022/23            | -                     | -     | -