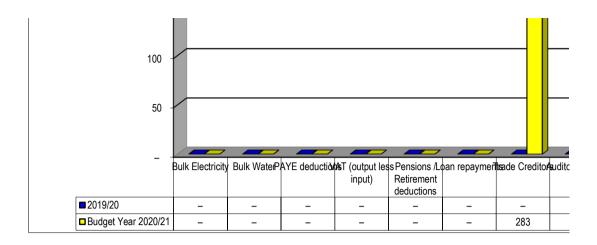

Name Telephone number

Cell number
Fax number
E-mail address

KZN235 Okhahlamba - Table C1 Monthly Budget Statement Summary - M02 August

| KZNZ33 OKNANIAMBA - Table CT Monthly Bi                                                                                                                                                                                                                                  | 2019/20   |            | <u>,</u>   |             | Budget Year 2 | 020/21      |              |          |           |
|--------------------------------------------------------------------------------------------------------------------------------------------------------------------------------------------------------------------------------------------------------------------------|-----------|------------|------------|-------------|---------------|-------------|--------------|----------|-----------|
| Description                                                                                                                                                                                                                                                              | Audited   | Original   | Adjusted   | Monthly     | Vacat Danius  | YearTD      | YTD          | YTD      | Full Year |
|                                                                                                                                                                                                                                                                          | Outcome   | Budget     | Budget     | actual      | YearTD actual | budget      | variance     | variance | Forecast  |
| R thousands                                                                                                                                                                                                                                                              |           |            |            |             |               |             |              | %        |           |
| Financial Performance                                                                                                                                                                                                                                                    |           |            |            |             |               |             |              |          |           |
| Property rates                                                                                                                                                                                                                                                           | 30,144    | 31,062     | -          | 2,559       | 5,119         | 31,062      | (25,943)     | -84%     | 31,062    |
| Service charges                                                                                                                                                                                                                                                          | 2,723     | 2,845      | -          | 246         | 491           | 2,845       | (2,354)      | -83%     | 2,845     |
| Investment revenue                                                                                                                                                                                                                                                       | 3,283     | 3,430      | -          | 294         | 418           | 3,430       | (3,012)      | -88%     | 3,430     |
| Transfers and subsidies                                                                                                                                                                                                                                                  | 133,481   | 147,237    | -          | -           | 59,709        | 147,237     | (87,528)     | -59%     | 147,237   |
| Other own revenue                                                                                                                                                                                                                                                        | 10,746    | 11,179     | _          | 1,201       | 2,433         | 11,179      | (8,746)      | -78%     | 11,179    |
| Total Revenue (excluding capital transfers and contributions)                                                                                                                                                                                                            | 180,375   | 195,754    | _          | 4,300       | 68,170        | 195,754     | (127,584)    | -65%     | 195,754   |
| Employee costs                                                                                                                                                                                                                                                           | 84,708    | 94,555     | -          | 8,006       | 15,260        | 94,555      | (79,295)     | -84%     | 94,555    |
| Remuneration of Councillors                                                                                                                                                                                                                                              | 10,949    | 10,949     | -          | 912         | 1,825         | 10,949      | (9,125)      | -83%     | 10,949    |
| Depreciation & asset impairment                                                                                                                                                                                                                                          | 24,337    | 25,650     | -          | -           | -             | 25,650      | (25,650)     | -100%    | 25,650    |
| Finance charges                                                                                                                                                                                                                                                          | 1,691     | 1,305      | -          | -           | -             | 1,305       | (1,305)      | -100%    | 1,305     |
| Materials and bulk purchases                                                                                                                                                                                                                                             | 2,662     | 2,442      | -          | 397         | 418           | 2,442       | (2,023)      | -83%     | 2,442     |
| Transfers and subsidies                                                                                                                                                                                                                                                  | 102       | 120        | -          | 6           | 17            | 120         | (103)        | -86%     | 120       |
| Other expenditure                                                                                                                                                                                                                                                        | 61,882    | 76,872     | -          | 4,746       | 14,106        | 76,872      | (62,767)     | -82%     | 76,872    |
| Total Expenditure                                                                                                                                                                                                                                                        | 186,331   | 211,894    | -          | 14,067      | 31,625        | 211,894     | (180,268)    | -85%     | 211,894   |
| Surplus/(Deficit)                                                                                                                                                                                                                                                        | (5,956)   | (16,140)   | -          | (9,766)     | 36,544        | (16,140)    | 52,684       | -326%    | (16,140)  |
| Transfers and subsidies - capital (monetary allocations) (National / Provincial and District)                                                                                                                                                                            | 39,290    | 38,136     | -          | -           | -             | 38,136      | ####<br>#### | -100%    | 38,136    |
| Transfers and subsidies - capital (monetary allocations) (National / Provincial Departmental Agencies, Households, Non-profit Institutions, Private Enterprises, Public Corporatons, Higher Educational Institutions) & Transfers and subsidies - capital (inkind - all) | _         | _          | _          | -           | -             | _           | 1            |          | _         |
| Surplus/(Deficit) after capital transfers &                                                                                                                                                                                                                              | 33,334    | 21,996     | -          | (9,766)     | 36,544        | 21,996      | 14,548       | 66%      | 21,996    |
| contributions                                                                                                                                                                                                                                                            |           |            |            | , , ,       |               | •           |              |          |           |
| Share of surplus/ (deficit) of associate                                                                                                                                                                                                                                 | _         | _          | _          | _           | _             | _           | _            |          | _         |
| Surplus/ (Deficit) for the year                                                                                                                                                                                                                                          | 33,334    | 21,996     | _          | (9,766)     | 36,544        | 21,996      | 14,548       | 66%      | 21,996    |
| Capital expenditure & funds sources                                                                                                                                                                                                                                      |           |            |            |             |               |             |              |          |           |
| Capital expenditure                                                                                                                                                                                                                                                      | 75,114    | 81,692     | _          | 1,756       | 4,143         | 81,692      | (77,549)     | -95%     | 81,692    |
| Capital transfers recognised                                                                                                                                                                                                                                             | 39,290    | 38,836     | _          | 878         | 2,071         | 38,836      | (36,765)     | -95%     | 38,836    |
| Borrowing                                                                                                                                                                                                                                                                | _         | _          | _          | _           | _             | _           |              |          | _         |
| Internally generated funds                                                                                                                                                                                                                                               | 1,950     | 2,010      | _          | _           | _             | 2,010       | (2,010)      | -100%    | 2,010     |
| Total sources of capital funds                                                                                                                                                                                                                                           | 41,240    | 40,846     | _          | 878         | 2,071         | 40,846      | (38,775)     | -95%     | 40,846    |
| Financial position                                                                                                                                                                                                                                                       |           |            |            |             |               |             |              |          |           |
| Total current assets                                                                                                                                                                                                                                                     | 69,829    | 72,556     | _          |             | 91,754        |             |              |          | 72,556    |
| Total non current assets                                                                                                                                                                                                                                                 | 405,832   | 421,028    | _          |             | 396,800       |             |              |          | 421,028   |
| Total current liabilities                                                                                                                                                                                                                                                | 50,188    | 50,188     | _          |             | 78,816        |             |              |          | 50,188    |
| Total non current liabilities                                                                                                                                                                                                                                            | 19,886    | 15,812     | _          |             | 12,455        |             |              |          | 15,812    |
| Community wealth/Equity                                                                                                                                                                                                                                                  | 405,588   | 427,584    | _          |             | 397,284       |             |              |          | 427,584   |
| Cash flows                                                                                                                                                                                                                                                               | •         |            |            |             |               |             |              |          |           |
| Net cash from (used) operating                                                                                                                                                                                                                                           | 53,231    | 40,633     | _          | (9,439)     | 32,622        | 40,633      | 8,010        | 20%      | 40,633    |
| Net cash from (used) operating  Net cash from (used) investing                                                                                                                                                                                                           | (41,240)  | (40,846)   |            | (878)       | (878)         | (40,846)    | (39,968)     | 98%      | (40,846)  |
| Net cash from (used) financing                                                                                                                                                                                                                                           | (3,709)   | (40,040)   | _<br>_     | (070)       | (070)         | (40,040)    | (4,074)      | 100%     | (=0,0=0)  |
| Cash/cash equivalents at the month/year end                                                                                                                                                                                                                              | 34,939    | 30,652     | _          | _           | 66,684        | 30,652      | (36,031)     |          | 34,726    |
| Debtors & creditors analysis                                                                                                                                                                                                                                             | 0-30 Days | 31-60 Days | 61-90 Days | 91-120 Days | 121-150 Dys   | 151-180 Dys | 181 Dys-1    | Over 1Yr | Total     |
| ,                                                                                                                                                                                                                                                                        | 0-00 Days | OI-00 Days | 01-30 Days | JI-120 Days | 121-100 Dys   | ioi-ioo bys | Yr           | O161 111 | roldi     |
| Debtors Age Analysis Total By Income Source                                                                                                                                                                                                                              | 2 007     | 0 170      | 1 600      | 1 750       | 1 710         | 1 566       | 20 506       | 20 506   | 60 OF 7   |
| Total By Income Source                                                                                                                                                                                                                                                   | 3,007     | 2,173      | 1,628      | 1,753       | 1,718         | 1,566       | 28,506       | 28,506   | 68,857    |
| Creditors Age Analysis Total Creditors                                                                                                                                                                                                                                   | 283       | -          | -          | -           | =             | -           | -            | -        | 283       |
|                                                                                                                                                                                                                                                                          |           |            |            |             |               |             |              |          |           |