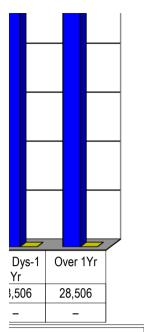

Name Telephone number

Cell number
Fax number
E-mail address

KZN235 Okhahlamba - Table C1 Monthly Budget Statement Summary - M02 August

| KZNZ33 OKNANIAMBA - Table CT Monthly Bi                                                                                                                                                                                                                                  | 2019/20   |            | <u>,</u>   |             | Budget Year 2 | 020/21      |              |          |           |
|--------------------------------------------------------------------------------------------------------------------------------------------------------------------------------------------------------------------------------------------------------------------------|-----------|------------|------------|-------------|---------------|-------------|--------------|----------|-----------|
| Description                                                                                                                                                                                                                                                              | Audited   | Original   | Adjusted   | Monthly     | Vacat Danius  | YearTD      | YTD          | YTD      | Full Year |
|                                                                                                                                                                                                                                                                          | Outcome   | Budget     | Budget     | actual      | YearTD actual | budget      | variance     | variance | Forecast  |
| R thousands                                                                                                                                                                                                                                                              |           |            |            |             |               |             |              | %        |           |
| Financial Performance                                                                                                                                                                                                                                                    |           |            |            |             |               |             |              |          |           |
| Property rates                                                                                                                                                                                                                                                           | 30,144    | 31,062     | -          | 2,559       | 5,119         | 31,062      | (25,943)     | -84%     | 31,062    |
| Service charges                                                                                                                                                                                                                                                          | 2,723     | 2,845      | -          | 246         | 491           | 2,845       | (2,354)      | -83%     | 2,845     |
| Investment revenue                                                                                                                                                                                                                                                       | 3,283     | 3,430      | -          | 294         | 418           | 3,430       | (3,012)      | -88%     | 3,430     |
| Transfers and subsidies                                                                                                                                                                                                                                                  | 133,481   | 147,237    | -          | -           | 59,709        | 147,237     | (87,528)     | -59%     | 147,237   |
| Other own revenue                                                                                                                                                                                                                                                        | 10,746    | 11,179     | _          | 1,201       | 2,433         | 11,179      | (8,746)      | -78%     | 11,179    |
| Total Revenue (excluding capital transfers and contributions)                                                                                                                                                                                                            | 180,375   | 195,754    | _          | 4,300       | 68,170        | 195,754     | (127,584)    | -65%     | 195,754   |
| Employee costs                                                                                                                                                                                                                                                           | 84,708    | 94,555     | -          | 8,006       | 15,260        | 94,555      | (79,295)     | -84%     | 94,555    |
| Remuneration of Councillors                                                                                                                                                                                                                                              | 10,949    | 10,949     | -          | 912         | 1,825         | 10,949      | (9,125)      | -83%     | 10,949    |
| Depreciation & asset impairment                                                                                                                                                                                                                                          | 24,337    | 25,650     | -          | -           | -             | 25,650      | (25,650)     | -100%    | 25,650    |
| Finance charges                                                                                                                                                                                                                                                          | 1,691     | 1,305      | -          | -           | -             | 1,305       | (1,305)      | -100%    | 1,305     |
| Materials and bulk purchases                                                                                                                                                                                                                                             | 2,662     | 2,442      | -          | 397         | 418           | 2,442       | (2,023)      | -83%     | 2,442     |
| Transfers and subsidies                                                                                                                                                                                                                                                  | 102       | 120        | -          | 6           | 17            | 120         | (103)        | -86%     | 120       |
| Other expenditure                                                                                                                                                                                                                                                        | 61,882    | 76,872     | -          | 4,746       | 14,106        | 76,872      | (62,767)     | -82%     | 76,872    |
| Total Expenditure                                                                                                                                                                                                                                                        | 186,331   | 211,894    | -          | 14,067      | 31,625        | 211,894     | (180,268)    | -85%     | 211,894   |
| Surplus/(Deficit)                                                                                                                                                                                                                                                        | (5,956)   | (16,140)   | -          | (9,766)     | 36,544        | (16,140)    | 52,684       | -326%    | (16,140)  |
| Transfers and subsidies - capital (monetary allocations) (National / Provincial and District)                                                                                                                                                                            | 39,290    | 38,136     | -          | -           | -             | 38,136      | ####<br>#### | -100%    | 38,136    |
| Transfers and subsidies - capital (monetary allocations) (National / Provincial Departmental Agencies, Households, Non-profit Institutions, Private Enterprises, Public Corporatons, Higher Educational Institutions) & Transfers and subsidies - capital (inkind - all) | _         | _          | _          | -           | -             | _           | 1            |          | _         |
| Surplus/(Deficit) after capital transfers &                                                                                                                                                                                                                              | 33,334    | 21,996     | -          | (9,766)     | 36,544        | 21,996      | 14,548       | 66%      | 21,996    |
| contributions                                                                                                                                                                                                                                                            |           |            |            | , , ,       |               | •           |              |          |           |
| Share of surplus/ (deficit) of associate                                                                                                                                                                                                                                 | _         | _          | _          | _           | _             | _           | _            |          | _         |
| Surplus/ (Deficit) for the year                                                                                                                                                                                                                                          | 33,334    | 21,996     | _          | (9,766)     | 36,544        | 21,996      | 14,548       | 66%      | 21,996    |
| Capital expenditure & funds sources                                                                                                                                                                                                                                      |           |            |            |             |               |             |              |          |           |
| Capital expenditure                                                                                                                                                                                                                                                      | 75,114    | 81,692     | _          | 1,756       | 4,143         | 81,692      | (77,549)     | -95%     | 81,692    |
| Capital transfers recognised                                                                                                                                                                                                                                             | 39,290    | 38,836     | _          | 878         | 2,071         | 38,836      | (36,765)     | -95%     | 38,836    |
| Borrowing                                                                                                                                                                                                                                                                | _         | _          | _          | _           | _             | _           |              |          | _         |
| Internally generated funds                                                                                                                                                                                                                                               | 1,950     | 2,010      | _          | _           | _             | 2,010       | (2,010)      | -100%    | 2,010     |
| Total sources of capital funds                                                                                                                                                                                                                                           | 41,240    | 40,846     | _          | 878         | 2,071         | 40,846      | (38,775)     | -95%     | 40,846    |
| Financial position                                                                                                                                                                                                                                                       |           |            |            |             |               |             |              |          |           |
| Total current assets                                                                                                                                                                                                                                                     | 69,829    | 72,556     | _          |             | 91,754        |             |              |          | 72,556    |
| Total non current assets                                                                                                                                                                                                                                                 | 405,832   | 421,028    | _          |             | 396,800       |             |              |          | 421,028   |
| Total current liabilities                                                                                                                                                                                                                                                | 50,188    | 50,188     | _          |             | 78,816        |             |              |          | 50,188    |
| Total non current liabilities                                                                                                                                                                                                                                            | 19,886    | 15,812     | _          |             | 12,455        |             |              |          | 15,812    |
| Community wealth/Equity                                                                                                                                                                                                                                                  | 405,588   | 427,584    | _          |             | 397,284       |             |              |          | 427,584   |
| Cash flows                                                                                                                                                                                                                                                               | •         |            |            |             |               |             |              |          |           |
| Net cash from (used) operating                                                                                                                                                                                                                                           | 53,231    | 40,633     | _          | (9,439)     | 32,622        | 40,633      | 8,010        | 20%      | 40,633    |
| Net cash from (used) operating  Net cash from (used) investing                                                                                                                                                                                                           | (41,240)  | (40,846)   |            | (878)       | (878)         | (40,846)    | (39,968)     | 98%      | (40,846)  |
| Net cash from (used) financing                                                                                                                                                                                                                                           | (3,709)   | (40,040)   | _<br>_     | (070)       | (070)         | (40,040)    | (4,074)      | 100%     | (=0,0=0)  |
| Cash/cash equivalents at the month/year end                                                                                                                                                                                                                              | 34,939    | 30,652     | _          | _           | 66,684        | 30,652      | (36,031)     |          | 34,726    |
| Debtors & creditors analysis                                                                                                                                                                                                                                             | 0-30 Days | 31-60 Days | 61-90 Days | 91-120 Days | 121-150 Dys   | 151-180 Dys | 181 Dys-1    | Over 1Yr | Total     |
| ,                                                                                                                                                                                                                                                                        | 0-00 Days | OI-00 Days | 01-30 Days | JI-120 Days | 121-100 Dys   | ioi-ioo bys | Yr           | O161 111 | roldi     |
| Debtors Age Analysis Total By Income Source                                                                                                                                                                                                                              | 2 007     | 0 170      | 1 600      | 1 750       | 1 710         | 1 566       | 20 506       | 20 506   | 60 OF 7   |
| Total By Income Source                                                                                                                                                                                                                                                   | 3,007     | 2,173      | 1,628      | 1,753       | 1,718         | 1,566       | 28,506       | 28,506   | 68,857    |
| Creditors Age Analysis Total Creditors                                                                                                                                                                                                                                   | 283       | -          | -          | -           | =             | -           | -            | -        | 283       |
|                                                                                                                                                                                                                                                                          |           |            |            |             |               |             |              |          |           |