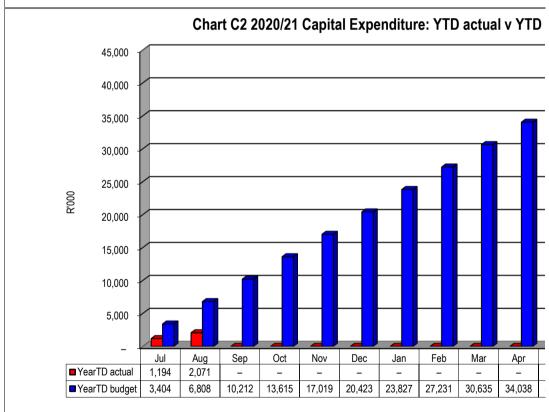

seholds      | 34,625  | 35,696            |
| Other           | 21,862  | 22,538            |

## Chart C5 Aged Creditors Analysis

|                  | Bulk Electricity Bulk | Water | PAYE deduction VAT | 「(output les Pens | sions / Retiı Loaı | n repaymen Trad | de Creditors Audi | tor Genera |
|------------------|-----------------------|-------|--------------------|-------------------|--------------------|-----------------|-------------------|------------|
| 2019/20          | -                     | -     | -                  | _                 | _                  | _               | -                 | -          |
| Budget Year 2020 | l –                   | _     | _                  | -                 | _                  | _               | 283               | -          |























| ry) |      |  |
|-----|------|--|
|     |      |  |
|     |      |  |
|     |      |  |
|     |      |  |
|     |      |  |
|     |      |  |
| -   |      |  |
| -   |      |  |
|     |      |  |
|     |      |  |
|     |      |  |
|     |      |  |
| 0   | ther |  |
|     | ,862 |  |
|     | ,538 |  |

|           |         | _ |
|-----------|---------|---|
|           |         |   |
|           |         |   |
|           |         |   |
|           |         |   |
|           |         |   |
|           |         |   |
|           |         |   |
| or Genera | I Other |   |
|           |         |   |
|           |         |   |
| _         | -       |   |
| _         | _       |   |