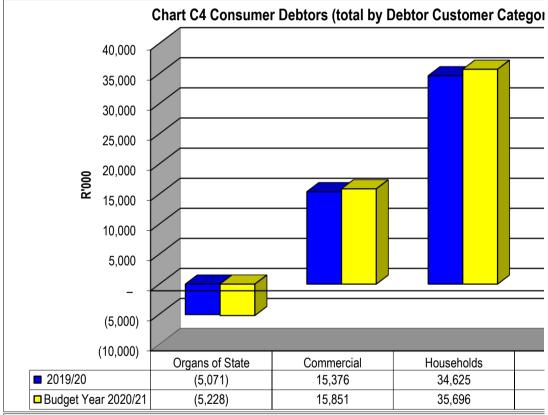

Name Telephone number

Cell number
Fax number
E-mail address

KZN235 Okhahlamba - Table C1 Monthly Budget Statement Summary - M02 August

| KZNZ33 OKNANIAMBA - Table CT Monthly Bi                                                                                                                                                                                                                                  | 2019/20   |            | <u>,</u>   |             | Budget Year 2 | 020/21      |              |          |           |
|--------------------------------------------------------------------------------------------------------------------------------------------------------------------------------------------------------------------------------------------------------------------------|-----------|------------|------------|-------------|---------------|-------------|--------------|----------|-----------|
| Description                                                                                                                                                                                                                                                              | Audited   | Original   | Adjusted   | Monthly     | Vacat Danius  | YearTD      | YTD          | YTD      | Full Year |
|                                                                                                                                                                                                                                                                          | Outcome   | Budget     | Budget     | actual      | YearTD actual | budget      | variance     | variance | Forecast  |
| R thousands                                                                                                                                                                                                                                                              |           |            |            |             |               |             |              | %        |           |
| Financial Performance                                                                                                                                                                                                                                                    |           |            |            |             |               |             |              |          |           |
| Property rates                                                                                                                                                                                                                                                           | 30,144    | 31,062     | -          | 2,559       | 5,119         | 31,062      | (25,943)     | -84%     | 31,062    |
| Service charges                                                                                                                                                                                                                                                          | 2,723     | 2,845      | -          | 246         | 491           | 2,845       | (2,354)      | -83%     | 2,845     |
| Investment revenue                                                                                                                                                                                                                                                       | 3,283     | 3,430      | -          | 294         | 418           | 3,430       | (3,012)      | -88%     | 3,430     |
| Transfers and subsidies                                                                                                                                                                                                                                                  | 133,481   | 147,237    | -          | -           | 59,709        | 147,237     | (87,528)     | -59%     | 147,237   |
| Other own revenue                                                                                                                                                                                                                                                        | 10,746    | 11,179     | _          | 1,201       | 2,433         | 11,179      | (8,746)      | -78%     | 11,179    |
| Total Revenue (excluding capital transfers and contributions)                                                                                                                                                                                                            | 180,375   | 195,754    | _          | 4,300       | 68,170        | 195,754     | (127,584)    | -65%     | 195,754   |
| Employee costs                                                                                                                                                                                                                                                           | 84,708    | 94,555     | -          | 8,006       | 15,260        | 94,555      | (79,295)     | -84%     | 94,555    |
| Remuneration of Councillors                                                                                                                                                                                                                                              | 10,949    | 10,949     | -          | 912         | 1,825         | 10,949      | (9,125)      | -83%     | 10,949    |
| Depreciation & asset impairment                                                                                                                                                                                                                                          | 24,337    | 25,650     | -          | -           | -             | 25,650      | (25,650)     | -100%    | 25,650    |
| Finance charges                                                                                                                                                                                                                                                          | 1,691     | 1,305      | -          | -           | -             | 1,305       | (1,305)      | -100%    | 1,305     |
| Materials and bulk purchases                                                                                                                                                                                                                                             | 2,662     | 2,442      | -          | 397         | 418           | 2,442       | (2,023)      | -83%     | 2,442     |
| Transfers and subsidies                                                                                                                                                                                                                                                  | 102       | 120        | -          | 6           | 17            | 120         | (103)        | -86%     | 120       |
| Other expenditure                                                                                                                                                                                                                                                        | 61,882    | 76,872     | -          | 4,746       | 14,106        | 76,872      | (62,767)     | -82%     | 76,872    |
| Total Expenditure                                                                                                                                                                                                                                                        | 186,331   | 211,894    | -          | 14,067      | 31,625        | 211,894     | (180,268)    | -85%     | 211,894   |
| Surplus/(Deficit)                                                                                                                                                                                                                                                        | (5,956)   | (16,140)   | -          | (9,766)     | 36,544        | (16,140)    | 52,684       | -326%    | (16,140)  |
| Transfers and subsidies - capital (monetary allocations) (National / Provincial and District)                                                                                                                                                                            | 39,290    | 38,136     | -          | -           | -             | 38,136      | ####<br>#### | -100%    | 38,136    |
| Transfers and subsidies - capital (monetary allocations) (National / Provincial Departmental Agencies, Households, Non-profit Institutions, Private Enterprises, Public Corporatons, Higher Educational Institutions) & Transfers and subsidies - capital (inkind - all) | _         | _          | _          | -           | -             | _           | 1            |          | _         |
| Surplus/(Deficit) after capital transfers &                                                                                                                                                                                                                              | 33,334    | 21,996     | -          | (9,766)     | 36,544        | 21,996      | 14,548       | 66%      | 21,996    |
| contributions                                                                                                                                                                                                                                                            |           |            |            | , , ,       |               | •           |              |          |           |
| Share of surplus/ (deficit) of associate                                                                                                                                                                                                                                 | _         | _          | _          | _           | _             | _           | _            |          | _         |
| Surplus/ (Deficit) for the year                                                                                                                                                                                                                                          | 33,334    | 21,996     | _          | (9,766)     | 36,544        | 21,996      | 14,548       | 66%      | 21,996    |
| Capital expenditure & funds sources                                                                                                                                                                                                                                      |           |            |            |             |               |             |              |          |           |
| Capital expenditure                                                                                                                                                                                                                                                      | 75,114    | 81,692     | _          | 1,756       | 4,143         | 81,692      | (77,549)     | -95%     | 81,692    |
| Capital transfers recognised                                                                                                                                                                                                                                             | 39,290    | 38,836     | _          | 878         | 2,071         | 38,836      | (36,765)     | -95%     | 38,836    |
| Borrowing                                                                                                                                                                                                                                                                | _         | _          | _          | _           | _             | _           |              |          | _         |
| Internally generated funds                                                                                                                                                                                                                                               | 1,950     | 2,010      | _          | _           | _             | 2,010       | (2,010)      | -100%    | 2,010     |
| Total sources of capital funds                                                                                                                                                                                                                                           | 41,240    | 40,846     | _          | 878         | 2,071         | 40,846      | (38,775)     | -95%     | 40,846    |
| Financial position                                                                                                                                                                                                                                                       |           |            |            |             |               |             |              |          |           |
| Total current assets                                                                                                                                                                                                                                                     | 69,829    | 72,556     | _          |             | 91,754        |             |              |          | 72,556    |
| Total non current assets                                                                                                                                                                                                                                                 | 405,832   | 421,028    | _          |             | 396,800       |             |              |          | 421,028   |
| Total current liabilities                                                                                                                                                                                                                                                | 50,188    | 50,188     | _          |             | 78,816        |             |              |          | 50,188    |
| Total non current liabilities                                                                                                                                                                                                                                            | 19,886    | 15,812     | _          |             | 12,455        |             |              |          | 15,812    |
| Community wealth/Equity                                                                                                                                                                                                                                                  | 405,588   | 427,584    | _          |             | 397,284       |             |              |          | 427,584   |
| Cash flows                                                                                                                                                                                                                                                               | •         |            |            |             |               |             |              |          |           |
| Net cash from (used) operating                                                                                                                                                                                                                                           | 53,231    | 40,633     | _          | (9,439)     | 32,622        | 40,633      | 8,010        | 20%      | 40,633    |
| Net cash from (used) operating  Net cash from (used) investing                                                                                                                                                                                                           | (41,240)  | (40,846)   |            | (878)       | (878)         | (40,846)    | (39,968)     | 98%      | (40,846)  |
| Net cash from (used) financing                                                                                                                                                                                                                                           | (3,709)   | (40,040)   | _<br>_     | (070)       | (070)         | (40,040)    | (4,074)      | 100%     | (=0,0=0)  |
| Cash/cash equivalents at the month/year end                                                                                                                                                                                                                              | 34,939    | 30,652     | _          | _           | 66,684        | 30,652      | (36,031)     |          | 34,726    |
| Debtors & creditors analysis                                                                                                                                                                                                                                             | 0-30 Days | 31-60 Days | 61-90 Days | 91-120 Days | 121-150 Dys   | 151-180 Dys | 181 Dys-1    | Over 1Yr | Total     |
| ,                                                                                                                                                                                                                                                                        | 0-00 Days | OI-00 Days | 01-30 Days | JI-120 Days | 121-100 Dys   | ioi-ioo bys | Yr           | O161 111 | roldi     |
| Debtors Age Analysis Total By Income Source                                                                                                                                                                                                                              | 2 007     | 0 170      | 1 600      | 1 750       | 1 710         | 1 566       | 20 506       | 20 506   | 60 OF 7   |
| Total By Income Source                                                                                                                                                                                                                                                   | 3,007     | 2,173      | 1,628      | 1,753       | 1,718         | 1,566       | 28,506       | 28,506   | 68,857    |
| Creditors Age Analysis Total Creditors                                                                                                                                                                                                                                   | 283       | -          | -          | -           | =             | -           | -            | -        | 283       |
|                                                                                                                                                                                                                                                                          |           |            |            |             |               |             |              |          |           |