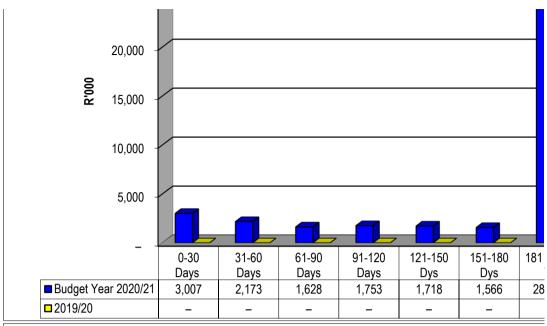

Name Telephone number

Cell number
Fax number
E-mail address

KZN235 Okhahlamba - Table C1 Monthly Budget Statement Summary - M02 August

| KZNZ33 OKNANIAMBA - Table CT Monthly Bi                                                                                                                                                                                                                                  | 2019/20   |            | <u>,</u>   |             | Budget Year 2 | 020/21      |              |          |           |
|--------------------------------------------------------------------------------------------------------------------------------------------------------------------------------------------------------------------------------------------------------------------------|-----------|------------|------------|-------------|---------------|-------------|--------------|----------|-----------|
| Description                                                                                                                                                                                                                                                              | Audited   | Original   | Adjusted   | Monthly     | Vacat Danius  | YearTD      | YTD          | YTD      | Full Year |
|                                                                                                                                                                                                                                                                          | Outcome   | Budget     | Budget     | actual      | YearTD actual | budget      | variance     | variance | Forecast  |
| R thousands                                                                                                                                                                                                                                                              |           |            |            |             |               |             |              | %        |           |
| Financial Performance                                                                                                                                                                                                                                                    |           |            |            |             |               |             |              |          |           |
| Property rates                                                                                                                                                                                                                                                           | 30,144    | 31,062     | -          | 2,559       | 5,119         | 31,062      | (25,943)     | -84%     | 31,062    |
| Service charges                                                                                                                                                                                                                                                          | 2,723     | 2,845      | -          | 246         | 491           | 2,845       | (2,354)      | -83%     | 2,845     |
| Investment revenue                                                                                                                                                                                                                                                       | 3,283     | 3,430      | -          | 294         | 418           | 3,430       | (3,012)      | -88%     | 3,430     |
| Transfers and subsidies                                                                                                                                                                                                                                                  | 133,481   | 147,237    | -          | -           | 59,709        | 147,237     | (87,528)     | -59%     | 147,237   |
| Other own revenue                                                                                                                                                                                                                                                        | 10,746    | 11,179     | _          | 1,201       | 2,433         | 11,179      | (8,746)      | -78%     | 11,179    |
| Total Revenue (excluding capital transfers and contributions)                                                                                                                                                                                                            | 180,375   | 195,754    | _          | 4,300       | 68,170        | 195,754     | (127,584)    | -65%     | 195,754   |
| Employee costs                                                                                                                                                                                                                                                           | 84,708    | 94,555     | -          | 8,006       | 15,260        | 94,555      | (79,295)     | -84%     | 94,555    |
| Remuneration of Councillors                                                                                                                                                                                                                                              | 10,949    | 10,949     | -          | 912         | 1,825         | 10,949      | (9,125)      | -83%     | 10,949    |
| Depreciation & asset impairment                                                                                                                                                                                                                                          | 24,337    | 25,650     | -          | -           | -             | 25,650      | (25,650)     | -100%    | 25,650    |
| Finance charges                                                                                                                                                                                                                                                          | 1,691     | 1,305      | -          | -           | -             | 1,305       | (1,305)      | -100%    | 1,305     |
| Materials and bulk purchases                                                                                                                                                                                                                                             | 2,662     | 2,442      | -          | 397         | 418           | 2,442       | (2,023)      | -83%     | 2,442     |
| Transfers and subsidies                                                                                                                                                                                                                                                  | 102       | 120        | -          | 6           | 17            | 120         | (103)        | -86%     | 120       |
| Other expenditure                                                                                                                                                                                                                                                        | 61,882    | 76,872     | -          | 4,746       | 14,106        | 76,872      | (62,767)     | -82%     | 76,872    |
| Total Expenditure                                                                                                                                                                                                                                                        | 186,331   | 211,894    | -          | 14,067      | 31,625        | 211,894     | (180,268)    | -85%     | 211,894   |
| Surplus/(Deficit)                                                                                                                                                                                                                                                        | (5,956)   | (16,140)   | -          | (9,766)     | 36,544        | (16,140)    | 52,684       | -326%    | (16,140)  |
| Transfers and subsidies - capital (monetary allocations) (National / Provincial and District)                                                                                                                                                                            | 39,290    | 38,136     | -          | -           | -             | 38,136      | ####<br>#### | -100%    | 38,136    |
| Transfers and subsidies - capital (monetary allocations) (National / Provincial Departmental Agencies, Households, Non-profit Institutions, Private Enterprises, Public Corporatons, Higher Educational Institutions) & Transfers and subsidies - capital (inkind - all) | _         | _          | _          | -           | -             | _           | 1            |          | _         |
| Surplus/(Deficit) after capital transfers &                                                                                                                                                                                                                              | 33,334    | 21,996     | -          | (9,766)     | 36,544        | 21,996      | 14,548       | 66%      | 21,996    |
| contributions                                                                                                                                                                                                                                                            |           |            |            | , , ,       |               | •           |              |          |           |
| Share of surplus/ (deficit) of associate                                                                                                                                                                                                                                 | _         | _          | _          | _           | _             | _           | _            |          | _         |
| Surplus/ (Deficit) for the year                                                                                                                                                                                                                                          | 33,334    | 21,996     | _          | (9,766)     | 36,544        | 21,996      | 14,548       | 66%      | 21,996    |
| Capital expenditure & funds sources                                                                                                                                                                                                                                      |           |            |            |             |               |             |              |          |           |
| Capital expenditure                                                                                                                                                                                                                                                      | 75,114    | 81,692     | _          | 1,756       | 4,143         | 81,692      | (77,549)     | -95%     | 81,692    |
| Capital transfers recognised                                                                                                                                                                                                                                             | 39,290    | 38,836     | _          | 878         | 2,071         | 38,836      | (36,765)     | -95%     | 38,836    |
| Borrowing                                                                                                                                                                                                                                                                | _         | _          | _          | _           | _             | _           |              |          | _         |
| Internally generated funds                                                                                                                                                                                                                                               | 1,950     | 2,010      | _          | _           | _             | 2,010       | (2,010)      | -100%    | 2,010     |
| Total sources of capital funds                                                                                                                                                                                                                                           | 41,240    | 40,846     | _          | 878         | 2,071         | 40,846      | (38,775)     | -95%     | 40,846    |
| Financial position                                                                                                                                                                                                                                                       |           |            |            |             |               |             |              |          |           |
| Total current assets                                                                                                                                                                                                                                                     | 69,829    | 72,556     | _          |             | 91,754        |             |              |          | 72,556    |
| Total non current assets                                                                                                                                                                                                                                                 | 405,832   | 421,028    | _          |             | 396,800       |             |              |          | 421,028   |
| Total current liabilities                                                                                                                                                                                                                                                | 50,188    | 50,188     | _          |             | 78,816        |             |              |          | 50,188    |
| Total non current liabilities                                                                                                                                                                                                                                            | 19,886    | 15,812     | _          |             | 12,455        |             |              |          | 15,812    |
| Community wealth/Equity                                                                                                                                                                                                                                                  | 405,588   | 427,584    | _          |             | 397,284       |             |              |          | 427,584   |
| Cash flows                                                                                                                                                                                                                                                               | •         |            |            |             |               |             |              |          |           |
| Net cash from (used) operating                                                                                                                                                                                                                                           | 53,231    | 40,633     | _          | (9,439)     | 32,622        | 40,633      | 8,010        | 20%      | 40,633    |
| Net cash from (used) operating  Net cash from (used) investing                                                                                                                                                                                                           | (41,240)  | (40,846)   |            | (878)       | (878)         | (40,846)    | (39,968)     | 98%      | (40,846)  |
| Net cash from (used) financing                                                                                                                                                                                                                                           | (3,709)   | (40,040)   | _<br>_     | (070)       | (070)         | (40,040)    | (4,074)      | 100%     | (=0,0=0)  |
| Cash/cash equivalents at the month/year end                                                                                                                                                                                                                              | 34,939    | 30,652     | _          | _           | 66,684        | 30,652      | (36,031)     |          | 34,726    |
| Debtors & creditors analysis                                                                                                                                                                                                                                             | 0-30 Days | 31-60 Days | 61-90 Days | 91-120 Days | 121-150 Dys   | 151-180 Dys | 181 Dys-1    | Over 1Yr | Total     |
| ,                                                                                                                                                                                                                                                                        | 0-00 Days | OI-00 Days | 01-30 Days | JI-120 Days | 121-100 Dys   | ioi-ioo bys | Yr           | O161 111 | roldi     |
| Debtors Age Analysis Total By Income Source                                                                                                                                                                                                                              | 2 007     | 0 170      | 1 600      | 1 750       | 1 710         | 1 566       | 20 506       | 20 506   | 60 OF 7   |
| Total By Income Source                                                                                                                                                                                                                                                   | 3,007     | 2,173      | 1,628      | 1,753       | 1,718         | 1,566       | 28,506       | 28,506   | 68,857    |
| Creditors Age Analysis Total Creditors                                                                                                                                                                                                                                   | 283       | -          | -          | -           | =             | -           | -            | -        | 283       |
|                                                                                                                                                                                                                                                                          |           |            |            |             |               |             |              |          |           |