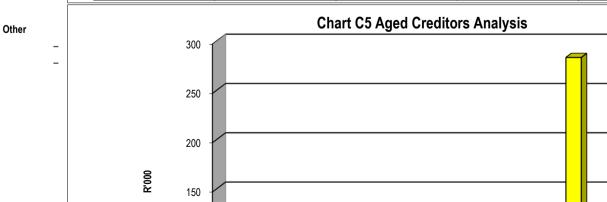

Name Telephone number

Cell number
Fax number
E-mail address

KZN235 Okhahlamba - Table C1 Monthly Budget Statement Summary - M02 August

| KZNZ33 OKNANIAMBA - Table CT Monthly Bi                                                                                                                                                                                                                                  | 2019/20   |            | <u>,</u>   |             | Budget Year 2 | 020/21      |              |          |           |
|--------------------------------------------------------------------------------------------------------------------------------------------------------------------------------------------------------------------------------------------------------------------------|-----------|------------|------------|-------------|---------------|-------------|--------------|----------|-----------|
| Description                                                                                                                                                                                                                                                              | Audited   | Original   | Adjusted   | Monthly     | Vacat Danius  | YearTD      | YTD          | YTD      | Full Year |
|                                                                                                                                                                                                                                                                          | Outcome   | Budget     | Budget     | actual      | YearTD actual | budget      | variance     | variance | Forecast  |
| R thousands                                                                                                                                                                                                                                                              |           |            |            |             |               |             |              | %        |           |
| Financial Performance                                                                                                                                                                                                                                                    |           |            |            |             |               |             |              |          |           |
| Property rates                                                                                                                                                                                                                                                           | 30,144    | 31,062     | -          | 2,559       | 5,119         | 31,062      | (25,943)     | -84%     | 31,062    |
| Service charges                                                                                                                                                                                                                                                          | 2,723     | 2,845      | -          | 246         | 491           | 2,845       | (2,354)      | -83%     | 2,845     |
| Investment revenue                                                                                                                                                                                                                                                       | 3,283     | 3,430      | -          | 294         | 418           | 3,430       | (3,012)      | -88%     | 3,430     |
| Transfers and subsidies                                                                                                                                                                                                                                                  | 133,481   | 147,237    | -          | -           | 59,709        | 147,237     | (87,528)     | -59%     | 147,237   |
| Other own revenue                                                                                                                                                                                                                                                        | 10,746    | 11,179     | _          | 1,201       | 2,433         | 11,179      | (8,746)      | -78%     | 11,179    |
| Total Revenue (excluding capital transfers and contributions)                                                                                                                                                                                                            | 180,375   | 195,754    | _          | 4,300       | 68,170        | 195,754     | (127,584)    | -65%     | 195,754   |
| Employee costs                                                                                                                                                                                                                                                           | 84,708    | 94,555     | -          | 8,006       | 15,260        | 94,555      | (79,295)     | -84%     | 94,555    |
| Remuneration of Councillors                                                                                                                                                                                                                                              | 10,949    | 10,949     | -          | 912         | 1,825         | 10,949      | (9,125)      | -83%     | 10,949    |
| Depreciation & asset impairment                                                                                                                                                                                                                                          | 24,337    | 25,650     | -          | -           | -             | 25,650      | (25,650)     | -100%    | 25,650    |
| Finance charges                                                                                                                                                                                                                                                          | 1,691     | 1,305      | -          | -           | -             | 1,305       | (1,305)      | -100%    | 1,305     |
| Materials and bulk purchases                                                                                                                                                                                                                                             | 2,662     | 2,442      | -          | 397         | 418           | 2,442       | (2,023)      | -83%     | 2,442     |
| Transfers and subsidies                                                                                                                                                                                                                                                  | 102       | 120        | -          | 6           | 17            | 120         | (103)        | -86%     | 120       |
| Other expenditure                                                                                                                                                                                                                                                        | 61,882    | 76,872     | -          | 4,746       | 14,106        | 76,872      | (62,767)     | -82%     | 76,872    |
| Total Expenditure                                                                                                                                                                                                                                                        | 186,331   | 211,894    | -          | 14,067      | 31,625        | 211,894     | (180,268)    | -85%     | 211,894   |
| Surplus/(Deficit)                                                                                                                                                                                                                                                        | (5,956)   | (16,140)   | -          | (9,766)     | 36,544        | (16,140)    | 52,684       | -326%    | (16,140)  |
| Transfers and subsidies - capital (monetary allocations) (National / Provincial and District)                                                                                                                                                                            | 39,290    | 38,136     | -          | -           | -             | 38,136      | ####<br>#### | -100%    | 38,136    |
| Transfers and subsidies - capital (monetary allocations) (National / Provincial Departmental Agencies, Households, Non-profit Institutions, Private Enterprises, Public Corporatons, Higher Educational Institutions) & Transfers and subsidies - capital (inkind - all) | _         | _          | _          | -           | -             | _           | 1            |          | _         |
| Surplus/(Deficit) after capital transfers &                                                                                                                                                                                                                              | 33,334    | 21,996     | -          | (9,766)     | 36,544        | 21,996      | 14,548       | 66%      | 21,996    |
| contributions                                                                                                                                                                                                                                                            |           |            |            | , , ,       |               | •           |              |          |           |
| Share of surplus/ (deficit) of associate                                                                                                                                                                                                                                 | _         | _          | _          | _           | _             | _           | _            |          | _         |
| Surplus/ (Deficit) for the year                                                                                                                                                                                                                                          | 33,334    | 21,996     | _          | (9,766)     | 36,544        | 21,996      | 14,548       | 66%      | 21,996    |
| Capital expenditure & funds sources                                                                                                                                                                                                                                      |           |            |            |             |               |             |              |          |           |
| Capital expenditure                                                                                                                                                                                                                                                      | 75,114    | 81,692     | _          | 1,756       | 4,143         | 81,692      | (77,549)     | -95%     | 81,692    |
| Capital transfers recognised                                                                                                                                                                                                                                             | 39,290    | 38,836     | _          | 878         | 2,071         | 38,836      | (36,765)     | -95%     | 38,836    |
| Borrowing                                                                                                                                                                                                                                                                | _         | _          | _          | _           | _             | _           |              |          | _         |
| Internally generated funds                                                                                                                                                                                                                                               | 1,950     | 2,010      | _          | _           | _             | 2,010       | (2,010)      | -100%    | 2,010     |
| Total sources of capital funds                                                                                                                                                                                                                                           | 41,240    | 40,846     | _          | 878         | 2,071         | 40,846      | (38,775)     | -95%     | 40,846    |
| Financial position                                                                                                                                                                                                                                                       |           |            |            |             |               |             |              |          |           |
| Total current assets                                                                                                                                                                                                                                                     | 69,829    | 72,556     | _          |             | 91,754        |             |              |          | 72,556    |
| Total non current assets                                                                                                                                                                                                                                                 | 405,832   | 421,028    | _          |             | 396,800       |             |              |          | 421,028   |
| Total current liabilities                                                                                                                                                                                                                                                | 50,188    | 50,188     | _          |             | 78,816        |             |              |          | 50,188    |
| Total non current liabilities                                                                                                                                                                                                                                            | 19,886    | 15,812     | _          |             | 12,455        |             |              |          | 15,812    |
| Community wealth/Equity                                                                                                                                                                                                                                                  | 405,588   | 427,584    | _          |             | 397,284       |             |              |          | 427,584   |
| Cash flows                                                                                                                                                                                                                                                               | •         |            |            |             |               |             |              |          |           |
| Net cash from (used) operating                                                                                                                                                                                                                                           | 53,231    | 40,633     | _          | (9,439)     | 32,622        | 40,633      | 8,010        | 20%      | 40,633    |
| Net cash from (used) operating  Net cash from (used) investing                                                                                                                                                                                                           | (41,240)  | (40,846)   |            | (878)       | (878)         | (40,846)    | (39,968)     | 98%      | (40,846)  |
| Net cash from (used) financing                                                                                                                                                                                                                                           | (3,709)   | (40,040)   | _<br>_     | (070)       | (070)         | (40,040)    | (4,074)      | 100%     | (=0,0=0)  |
| Cash/cash equivalents at the month/year end                                                                                                                                                                                                                              | 34,939    | 30,652     | _          | _           | 66,684        | 30,652      | (36,031)     |          | 34,726    |
| Debtors & creditors analysis                                                                                                                                                                                                                                             | 0-30 Days | 31-60 Days | 61-90 Days | 91-120 Days | 121-150 Dys   | 151-180 Dys | 181 Dys-1    | Over 1Yr | Total     |
| ,                                                                                                                                                                                                                                                                        | 0-00 Days | OI-00 Days | 01-30 Days | JI-120 Days | 121-100 Dys   | ioi-ioo bys | Yr           | O161 111 | roldi     |
| Debtors Age Analysis Total By Income Source                                                                                                                                                                                                                              | 2 007     | 0 170      | 1 600      | 1 750       | 1 710         | 1 566       | 20 506       | 20 506   | 60 OF 7   |
| Total By Income Source                                                                                                                                                                                                                                                   | 3,007     | 2,173      | 1,628      | 1,753       | 1,718         | 1,566       | 28,506       | 28,506   | 68,857    |
| Creditors Age Analysis Total Creditors                                                                                                                                                                                                                                   | 283       | -          | -          | -           | =             | -           | -            | -        | 283       |
|                                                                                                                                                                                                                                                                          |           |            |            |             |               |             |              |          |           |