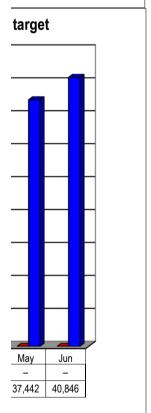

Name Telephone number

Cell number
Fax number
E-mail address

KZN235 Okhahlamba - Table C1 Monthly Budget Statement Summary - M02 August

| KZNZ33 OKNANIAMBA - Table CT Monthly Bi                                                                                                                                                                                                                                  | 2019/20   |            | <u>,</u>   |             | Budget Year 2 | 020/21      |              |          |           |
|--------------------------------------------------------------------------------------------------------------------------------------------------------------------------------------------------------------------------------------------------------------------------|-----------|------------|------------|-------------|---------------|-------------|--------------|----------|-----------|
| Description                                                                                                                                                                                                                                                              | Audited   | Original   | Adjusted   | Monthly     | Vacat Danius  | YearTD      | YTD          | YTD      | Full Year |
|                                                                                                                                                                                                                                                                          | Outcome   | Budget     | Budget     | actual      | YearTD actual | budget      | variance     | variance | Forecast  |
| R thousands                                                                                                                                                                                                                                                              |           |            |            |             |               |             |              | %        |           |
| Financial Performance                                                                                                                                                                                                                                                    |           |            |            |             |               |             |              |          |           |
| Property rates                                                                                                                                                                                                                                                           | 30,144    | 31,062     | -          | 2,559       | 5,119         | 31,062      | (25,943)     | -84%     | 31,062    |
| Service charges                                                                                                                                                                                                                                                          | 2,723     | 2,845      | -          | 246         | 491           | 2,845       | (2,354)      | -83%     | 2,845     |
| Investment revenue                                                                                                                                                                                                                                                       | 3,283     | 3,430      | -          | 294         | 418           | 3,430       | (3,012)      | -88%     | 3,430     |
| Transfers and subsidies                                                                                                                                                                                                                                                  | 133,481   | 147,237    | -          | -           | 59,709        | 147,237     | (87,528)     | -59%     | 147,237   |
| Other own revenue                                                                                                                                                                                                                                                        | 10,746    | 11,179     | _          | 1,201       | 2,433         | 11,179      | (8,746)      | -78%     | 11,179    |
| Total Revenue (excluding capital transfers and contributions)                                                                                                                                                                                                            | 180,375   | 195,754    | _          | 4,300       | 68,170        | 195,754     | (127,584)    | -65%     | 195,754   |
| Employee costs                                                                                                                                                                                                                                                           | 84,708    | 94,555     | -          | 8,006       | 15,260        | 94,555      | (79,295)     | -84%     | 94,555    |
| Remuneration of Councillors                                                                                                                                                                                                                                              | 10,949    | 10,949     | -          | 912         | 1,825         | 10,949      | (9,125)      | -83%     | 10,949    |
| Depreciation & asset impairment                                                                                                                                                                                                                                          | 24,337    | 25,650     | -          | -           | -             | 25,650      | (25,650)     | -100%    | 25,650    |
| Finance charges                                                                                                                                                                                                                                                          | 1,691     | 1,305      | -          | -           | -             | 1,305       | (1,305)      | -100%    | 1,305     |
| Materials and bulk purchases                                                                                                                                                                                                                                             | 2,662     | 2,442      | -          | 397         | 418           | 2,442       | (2,023)      | -83%     | 2,442     |
| Transfers and subsidies                                                                                                                                                                                                                                                  | 102       | 120        | -          | 6           | 17            | 120         | (103)        | -86%     | 120       |
| Other expenditure                                                                                                                                                                                                                                                        | 61,882    | 76,872     | -          | 4,746       | 14,106        | 76,872      | (62,767)     | -82%     | 76,872    |
| Total Expenditure                                                                                                                                                                                                                                                        | 186,331   | 211,894    | -          | 14,067      | 31,625        | 211,894     | (180,268)    | -85%     | 211,894   |
| Surplus/(Deficit)                                                                                                                                                                                                                                                        | (5,956)   | (16,140)   | -          | (9,766)     | 36,544        | (16,140)    | 52,684       | -326%    | (16,140)  |
| Transfers and subsidies - capital (monetary allocations) (National / Provincial and District)                                                                                                                                                                            | 39,290    | 38,136     | -          | -           | -             | 38,136      | ####<br>#### | -100%    | 38,136    |
| Transfers and subsidies - capital (monetary allocations) (National / Provincial Departmental Agencies, Households, Non-profit Institutions, Private Enterprises, Public Corporatons, Higher Educational Institutions) & Transfers and subsidies - capital (inkind - all) | _         | _          | _          | -           | -             | _           | 1            |          | _         |
| Surplus/(Deficit) after capital transfers &                                                                                                                                                                                                                              | 33,334    | 21,996     | -          | (9,766)     | 36,544        | 21,996      | 14,548       | 66%      | 21,996    |
| contributions                                                                                                                                                                                                                                                            |           |            |            | , , ,       |               | •           |              |          |           |
| Share of surplus/ (deficit) of associate                                                                                                                                                                                                                                 | _         | _          | _          | _           | _             | _           | _            |          | _         |
| Surplus/ (Deficit) for the year                                                                                                                                                                                                                                          | 33,334    | 21,996     | _          | (9,766)     | 36,544        | 21,996      | 14,548       | 66%      | 21,996    |
| Capital expenditure & funds sources                                                                                                                                                                                                                                      |           |            |            |             |               |             |              |          |           |
| Capital expenditure                                                                                                                                                                                                                                                      | 75,114    | 81,692     | _          | 1,756       | 4,143         | 81,692      | (77,549)     | -95%     | 81,692    |
| Capital transfers recognised                                                                                                                                                                                                                                             | 39,290    | 38,836     | _          | 878         | 2,071         | 38,836      | (36,765)     | -95%     | 38,836    |
| Borrowing                                                                                                                                                                                                                                                                | _         | _          | _          | _           | _             | _           |              |          | _         |
| Internally generated funds                                                                                                                                                                                                                                               | 1,950     | 2,010      | _          | _           | _             | 2,010       | (2,010)      | -100%    | 2,010     |
| Total sources of capital funds                                                                                                                                                                                                                                           | 41,240    | 40,846     | _          | 878         | 2,071         | 40,846      | (38,775)     | -95%     | 40,846    |
| Financial position                                                                                                                                                                                                                                                       |           |            |            |             |               |             |              |          |           |
| Total current assets                                                                                                                                                                                                                                                     | 69,829    | 72,556     | _          |             | 91,754        |             |              |          | 72,556    |
| Total non current assets                                                                                                                                                                                                                                                 | 405,832   | 421,028    | _          |             | 396,800       |             |              |          | 421,028   |
| Total current liabilities                                                                                                                                                                                                                                                | 50,188    | 50,188     | _          |             | 78,816        |             |              |          | 50,188    |
| Total non current liabilities                                                                                                                                                                                                                                            | 19,886    | 15,812     | _          |             | 12,455        |             |              |          | 15,812    |
| Community wealth/Equity                                                                                                                                                                                                                                                  | 405,588   | 427,584    | _          |             | 397,284       |             |              |          | 427,584   |
| Cash flows                                                                                                                                                                                                                                                               | •         |            |            |             |               |             |              |          |           |
| Net cash from (used) operating                                                                                                                                                                                                                                           | 53,231    | 40,633     | _          | (9,439)     | 32,622        | 40,633      | 8,010        | 20%      | 40,633    |
| Net cash from (used) operating  Net cash from (used) investing                                                                                                                                                                                                           | (41,240)  | (40,846)   |            | (878)       | (878)         | (40,846)    | (39,968)     | 98%      | (40,846)  |
| Net cash from (used) financing                                                                                                                                                                                                                                           | (3,709)   | (40,040)   | _<br>_     | (070)       | (070)         | (40,040)    | (4,074)      | 100%     | (=0,0=0)  |
| Cash/cash equivalents at the month/year end                                                                                                                                                                                                                              | 34,939    | 30,652     | _          | _           | 66,684        | 30,652      | (36,031)     |          | 34,726    |
| Debtors & creditors analysis                                                                                                                                                                                                                                             | 0-30 Days | 31-60 Days | 61-90 Days | 91-120 Days | 121-150 Dys   | 151-180 Dys | 181 Dys-1    | Over 1Yr | Total     |
| ,                                                                                                                                                                                                                                                                        | 0-00 Days | OI-00 Days | 01-30 Days | JI-120 Days | 121-100 Dys   | ioi-ioo bys | Yr           | O161 111 | roldi     |
| Debtors Age Analysis Total By Income Source                                                                                                                                                                                                                              | 2 007     | 0 170      | 1 600      | 1 750       | 1 710         | 1 566       | 20 506       | 20 506   | 60 OF 7   |
| Total By Income Source                                                                                                                                                                                                                                                   | 3,007     | 2,173      | 1,628      | 1,753       | 1,718         | 1,566       | 28,506       | 28,506   | 68,857    |
| Creditors Age Analysis Total Creditors                                                                                                                                                                                                                                   | 283       | -          | -          | -           | =             | -           | -            | -        | 283       |
|                                                                                                                                                                                                                                                                          |           |            |            |             |               |             |              |          |           |