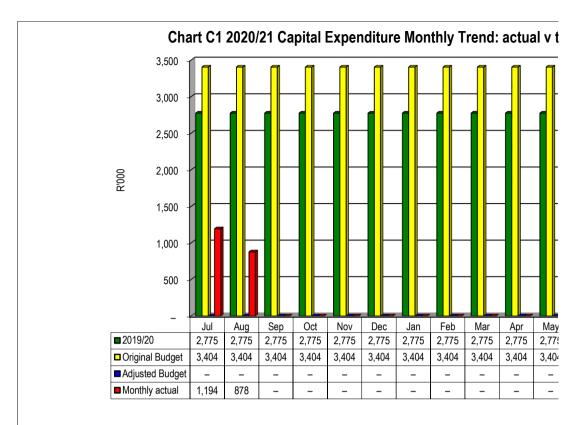

ouseholds      | 34,625  | 35,696            |
| Other           | 21,862  | 22,538            |

## Chart C5 Aged Creditors Analysis

|                  | Bulk Electricity Bulk | Water | PAYE deduction VAT | 「(output les Pens | sions / Retiı Loaı | n repaymen Trad | de Creditors Audi | tor Genera |
|------------------|-----------------------|-------|--------------------|-------------------|--------------------|-----------------|-------------------|------------|
| 2019/20          | -                     | -     | -                  | _                 | _                  | _               | -                 | -          |
| Budget Year 2020 | l –                   | _     | _                  | -                 | _                  | _               | 283               | -          |























| ry) |      |  |
|-----|------|--|
|     |      |  |
|     |      |  |
|     |      |  |
|     |      |  |
|     |      |  |
|     |      |  |
| -   |      |  |
| -   |      |  |
|     |      |  |
|     |      |  |
|     |      |  |
|     |      |  |
| 0   | ther |  |
|     | ,862 |  |
|     | ,538 |  |

|           |         | _ |
|-----------|---------|---|
|           |         |   |
|           |         |   |
|           |         |   |
|           |         |   |
|           |         |   |
|           |         |   |
|           |         |   |
| or Genera | I Other |   |
|           |         |   |
|           |         |   |
| _         | -       |   |
| _         | _       |   |