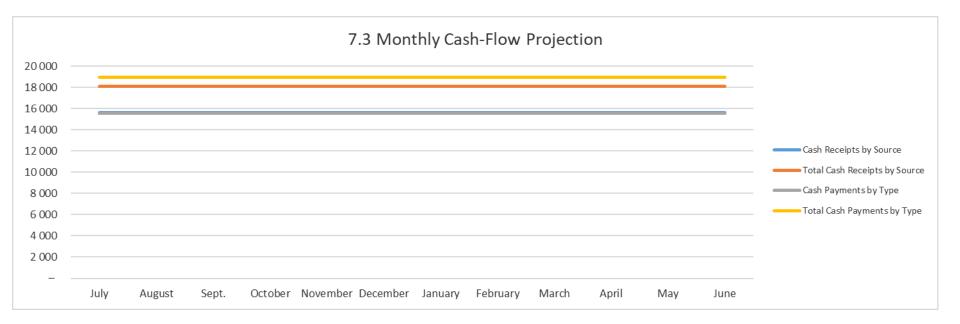

## 7.3 Monthly Cash Flow Projections Budget

| R thousand    | JUL   | AUG   | SEP   | OCT   | NOV   | DEC   | JAN   | FEB   | MAR   | APR   | MAY   | JUN   |
|---------------|-------|-------|-------|-------|-------|-------|-------|-------|-------|-------|-------|-------|
|               | 15612 | 15612 | 15612 | 15612 | 15612 | 15612 | 15612 | 15612 | 15612 | 15612 | 15612 | 15612 |
| Cash Receipts |       |       |       |       |       |       |       |       |       |       |       |       |
| by Source     |       |       |       |       |       |       |       |       |       |       |       |       |

| Total Cash  | 18090 | 18090 | 18090 | 18090 | 18090 | 18090 | 18090 | 18090 | 18090 | 18090 | 18090 | 18090 |
|-------------|-------|-------|-------|-------|-------|-------|-------|-------|-------|-------|-------|-------|
| Receipts by |       |       |       |       |       |       |       |       |       |       |       |       |
| Source      |       |       |       |       |       |       |       |       |       |       |       |       |
| Cash        | 15543 | 15543 | 15543 | 15543 | 15543 | 15543 | 15543 | 15543 | 15543 | 15543 | 15543 | 15543 |
| Payments by |       |       |       |       |       |       |       |       |       |       |       |       |
| Type        |       |       |       |       |       |       |       |       |       |       |       |       |
| Total Cash  | 18397 | 18397 | 18397 | 18397 | 18397 | 18397 | 18397 | 18397 | 18397 | 18397 | 18397 | 18397 |
| Payments by |       |       |       |       |       |       |       |       |       |       |       |       |
| Type        |       |       |       |       |       |       |       |       |       |       |       |       |