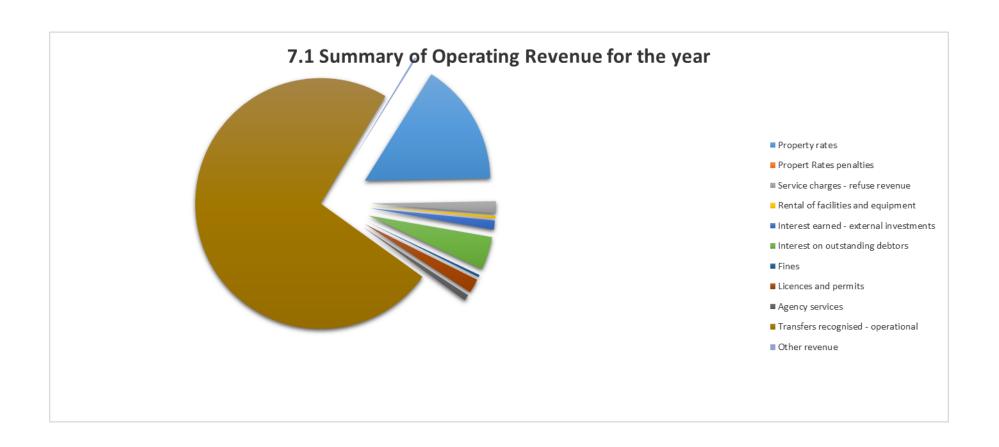

# **7.1** Summary of Operating Revenue for the Budget

| REVENUE BY SOURCE                     | AMOUNT  |
|---------------------------------------|---------|
| Property Rate                         | 31 062  |
| Property Rate Penalties               | -       |
| Service Charges – Refuse Removal      | 3 060   |
| Rental on facilities and Equipment    | 621     |
| Interest Earned – External Investment | 2 317   |
| Interest on outstanding debtors       | 8 425   |
| Fines                                 | 573     |
| Licence on Penalties                  | 3 589   |
| Agency Services                       | 1 497   |
| Transfers Recognised - Operational    | 144 906 |
| Other Revenue                         | 485     |