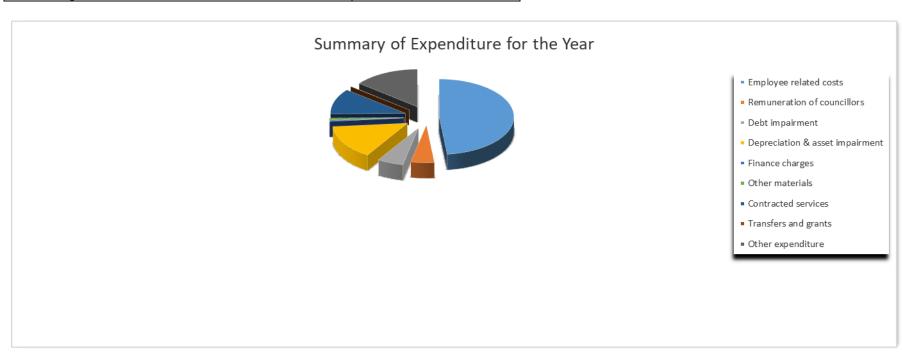

## **7.2** Summary of Operating Expenditure for the Budget

| EXPENDITURE BY SOURCE       | AMOUNT  |
|-----------------------------|---------|
| Employee Related Costs      | 104 770 |
| Remuneration Of Councillors | 10 949  |
| Debts Impairments           | 12 187  |

| Depreciation & Assets Impairments | 31 644 |
|-----------------------------------|--------|
| Finance Charges                   | 872    |
| Other Material                    | 1 800  |
| Contracted Services               | 23 680 |
| Transfers and Grants              | 120    |
| Other Expenditure                 | 30 928 |