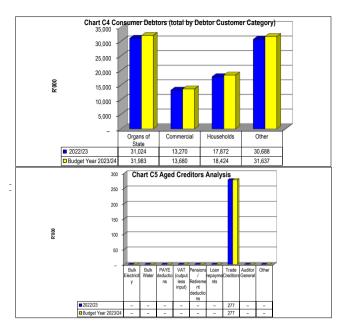

|                 |                     |              |                   |                       |
|--------------------|---------------------|-----------|----------------|-----------------|---------------------|--------------|-------------------|-----------------------|
|                    | Bulk Electricity Br | ulk Water | PAYE deduction | VAT (output les | Pensions / Retir Lo | oan repaymen | Trade Creditors A | Auditor General Other |
| 2022/23            | -                   | -         | -              | -               | -                   | -            | 277               | -                     |
| Budget Year 2023/2 | -                   | -         | -              | =               | =                   | -            | 277               | -                     |