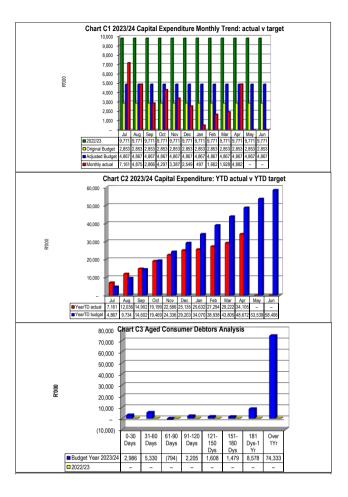

|
| Nov   | 22,586 | 24,336        |
| Dec   | 25,135 | 29,203        |
| Jan   | 25,632 | 34,070        |
| Feb   | 27,294 | 38,938        |
| Mar   | 29,222 | 43,805        |
| Apr   | 34,105 | 48,672        |
| May   |        | 53,539        |
| Jun   |        | 58.406        |

| Chart C3 Aged     |           |            |            |             |             |             |              |          |
|-------------------|-----------|------------|------------|-------------|-------------|-------------|--------------|----------|
|                   | 0-30 Days | 31-60 Days | 61-90 Days | 91-120 Days | 121-150 Dys | 151-180 Dys | 181 Dys-1 Yr | Over 1Yr |
| Budget Year 2023/ | 2,986     | 5,330      | (794)      | 2,205       | 1,608       | 1,479       | 8,578        | 74,333   |



## Chart C4 Consumer Debtors (total by Debtor Customer Category)

| Organs of State | 31,024 | 31,983 |
|-----------------|--------|--------|
| Commercial      | 13,270 | 13,680 |
| Households      | 17,872 | 18,424 |
| Other           | 30,688 | 31,637 |

| Chart C5 Aged      | Creditors Anal      | ysis      |                |                 |                     |              |                   |                       |
|--------------------|---------------------|-----------|----------------|-----------------|---------------------|--------------|-------------------|-----------------------|
|                    | Bulk Electricity Br | ulk Water | PAYE deduction | VAT (output les | Pensions / Retir Lo | oan repaymen | Trade Creditors A | Auditor General Other |
| 2022/23            |