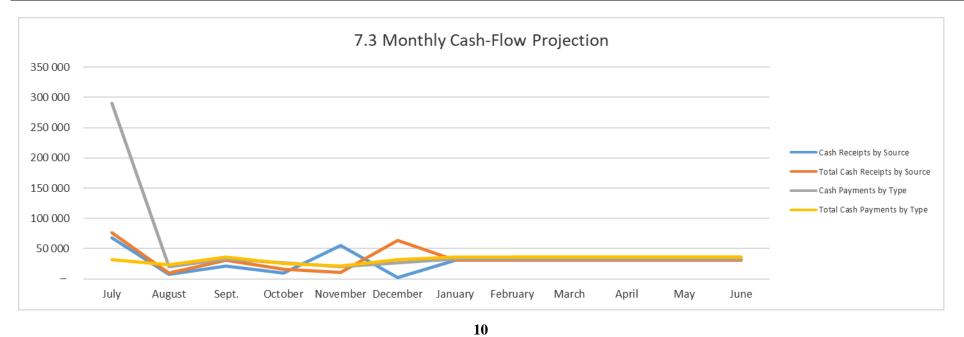

### 7.3 Monthly Cash Flow Projections Budget

| R thousand    | JUL    | AUG    | SEP    | OCT    | NOV    | DEC    | JAN    | FEB    | MAR    | APR    | MAY    | JUN    |
|---------------|--------|--------|--------|--------|--------|--------|--------|--------|--------|--------|--------|--------|
|               | 67 586 | 7 639  | 21 312 | 15 036 | 9 719  | 55 246 | 31 158 | 31 158 | 31 158 | 31 158 | 31 158 | 31 158 |
| Cash Receipts |        |        |        |        |        |        |        |        |        |        |        |        |
| by Source     |        |        |        |        |        |        |        |        |        |        |        |        |
| Total Cash    | 76 586 | 9 841  | 30 312 | 15 823 | 10 382 | 63 470 | 31 158 | 31 158 | 31 158 | 31 158 | 31 158 | 31 158 |
| Receipts by   |        |        |        |        |        |        |        |        |        |        |        |        |
| Source        |        |        |        |        |        |        |        |        |        |        |        |        |
| Cash          | 29 059 | 19 923 | 32 737 | 26 601 | 19 686 | 26 900 | 32 936 | 32 936 | 32 936 | 32 936 | 32 936 | 32 936 |
| Payments by   |        |        |        |        |        |        |        |        |        |        |        |        |
| Type          |        |        |        |        |        |        |        |        |        |        |        |        |
| Total Cash    | 31 743 | 22 982 | 36 419 | 25 004 | 21 509 | 31 296 | 36 528 | 36 528 | 36 528 | 36 528 | 36 528 | 36 528 |
| Payments by   |        |        |        |        |        |        |        |        |        |        |        |        |
| Туре          |        |        |        |        |        |        |        |        |        |        |        |        |