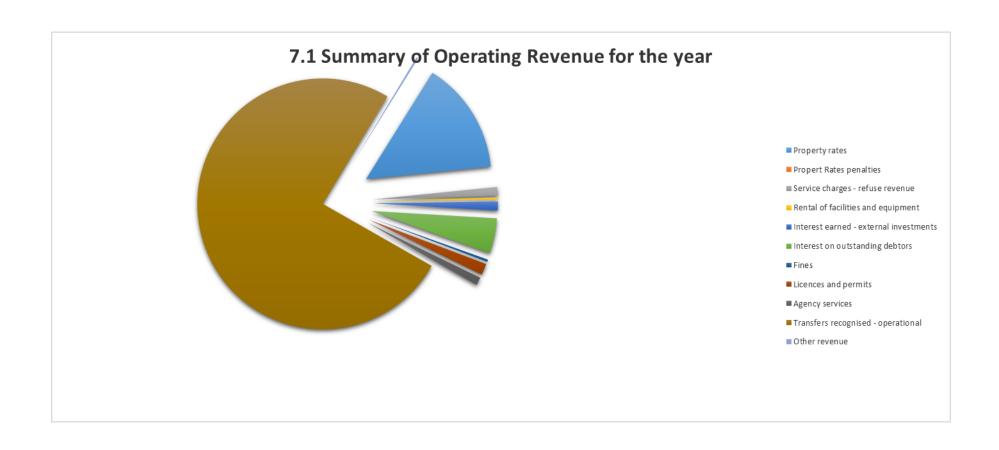

## **7.1** Summary of Operating Revenue for the Budget

| REVENUE BY SOURCE                     | AMOUNT  |
|---------------------------------------|---------|
| Property Rate                         | 28 092  |
| Property Rate Penalties               | -       |
| Service Charges – Refuse Removal      | 2 156   |
| Rental on facilities and Equipment    | 487     |
| Interest Earned – External Investment | 2 236   |
| Interest on outstanding debtors       | 8 776   |
| Fines                                 | 574     |
| Licence on Penalties                  | 2 809   |
| Agency Services                       | 1 970   |
| Transfers Recognised - Operational    | 145 906 |
| Other Revenue                         | 496     |